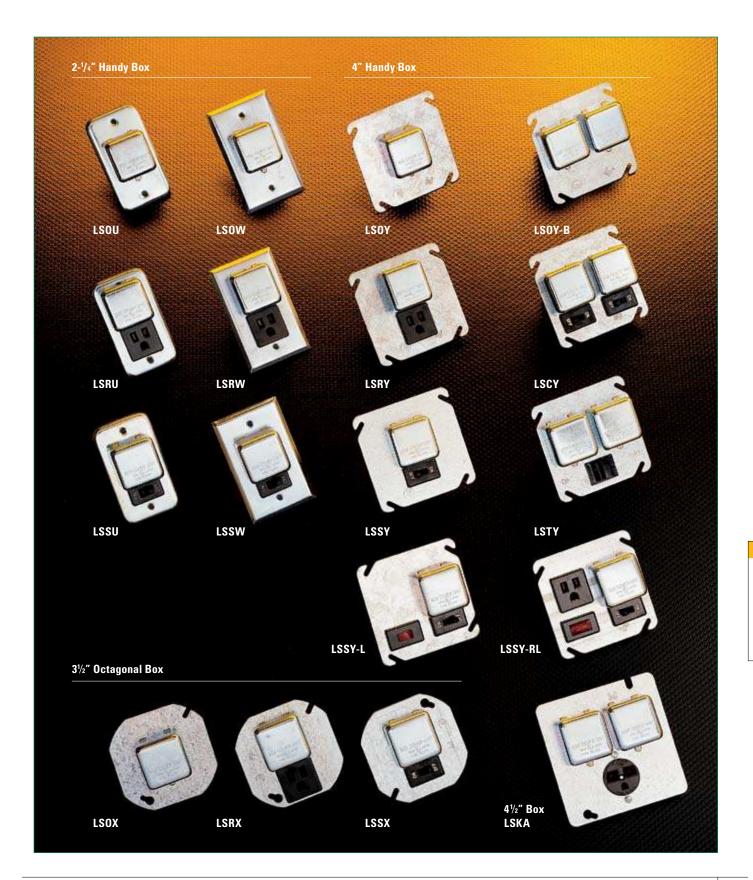

## **Specifications**

Voltage:125VAmpere Rating:15 AmperesApprovals:UL Listed

|             |          | Fig. No. | Littelfuse Part No. | Box Cover Features                                                                                | To Be Mounted On:               |
|-------------|----------|----------|---------------------|---------------------------------------------------------------------------------------------------|---------------------------------|
|             |          |          | LSOU                | One Edison-Base Fuse Holder                                                                       | 2¼" Handy Box                   |
|             |          | 1        | LSOW                | One Edison-Base Fuse Holder                                                                       | 2 <sup>3</sup> /4" Switch Box   |
|             |          |          | LSOX                | One Edison-Base Fuse Holder                                                                       | 4" Octagon Box                  |
|             |          |          | LSOY                | One Edison-Base Fuse Holder                                                                       | 4" Square Box                   |
|             | Figure 2 |          | LSRU                | One Edison-Base Fuse Holder and Grounding Receptacle                                              | 2¼" Handy Box                   |
| ۔<br>م      |          | 2        | LSRW                | One Edison-Base Fuse Holder and Grounding Receptacle                                              | 2¾" Switch Box                  |
|             |          |          | LSRX                | One Edison-Base Fuse Holder and Grounding Receptacle                                              | 4" Octagon Box                  |
|             | e e      |          | LSRY                | One Edison-Base Fuse Holder and Grounding Receptacle                                              | 4" Square Box                   |
| - (         | Figure 4 |          | LSSU                | One Edison-Base Fuse Holder and Single Pole Switch                                                | 2¼" Handy Box                   |
|             |          | 3        | LSSW                | One Edison-Base Fuse Holder and Single Pole Switch                                                | 2 <sup>3</sup> ⁄4" Switch Box   |
|             |          |          | LSSX                | One Edison-Base Fuse Holder and Single Pole Switch                                                | 4" Octagon Box                  |
|             |          |          | LSSY                | One Edison-Base Fuse Holder and Single Pole Switch                                                | 4" Square Box                   |
| •           |          | 4        | LSOY-B              | Two Edison-Base Fuse Holders                                                                      | 4" Square Box                   |
| 5<br>•<br>• | Figure 6 | 5        | LSSY-L              | One Edison-Base Fuse Holder<br>One Single Pole Switch and Pilot Light                             | 4" Square Box                   |
|             |          | 6        | LSSY-RL             | One Edison-Base Fuse Holder<br>One Grounding Receptacle<br>One Single Pole Switch and Pilot Light | 4" Square Box                   |
|             |          | 7        | LSCY                | Two Edison-Base Fuse Holders and Two Single Pole Switches                                         | 4" Square Box                   |
|             |          | 8        | LSKA                | Two Edison-Base Fuse Holders<br>One 250V Grounding Receptacle                                     | 4 <sup>11</sup> /16" Square Box |
|             |          | 9        | LSTY                | Two Edison-Base Fuse Holders and One 2-Pole Switch                                                | 4" Square Box                   |