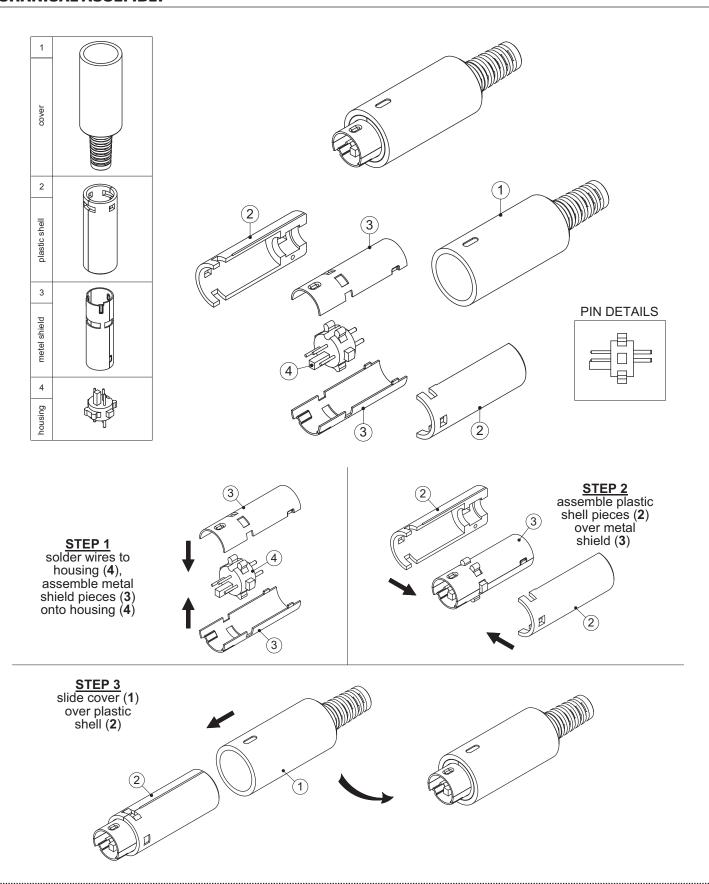

current   | at 100 Vac<br>at 12 Vdc |     |           | 1<br>2 | A<br>A     |
| contact resistance    |                         |     |           | 30     | mΩ         |
| insulation resistance | at 250 Vdc              | 50  |           |        | МΩ         |
| voltage withstand     | for 1 minute            |     |           | 250    | Vac        |
| insertion force       |                         |     |           | 4.5    | kg         |
| withdrawl force       |                         | 0.9 |           | 3      | kg         |
| operating temperature |                         | -20 |           | 105    | °C         |
| life                  |                         |     | 5,000     |        | cycles     |

### **MECHANICAL DRAWINGS**



# <u>MD-</u>90



## **MECHANICAL ASSEMBLY**



#### **REVISION HISTORY**

| rev. | description                         | date       |  |
|------|-------------------------------------|------------|--|
| 1.0  | initial release                     | 04/06/2006 |  |
| 1.01 | updated dimensions                  | 02/27/2008 |  |
| 1.02 | added tolerance                     | 12/01/2009 |  |
| 1.03 | added insertion and withdrawl force | 05/19/2010 |  |
| 1.04 | new template applied                | 04/09/2012 |  |
| 1.05 | updated housing                     | 04/24/2012 |  |

The revision history provided is for informational purposes only and is believed to be accurate.



Headquarters 20050 SW 112th Ave. Tualatin, OR 97062 800.275.4899

Fax 503.612.2383 cui.com techsupport@cui.com

CUI offers a one (1) year limited warranty. Complete w