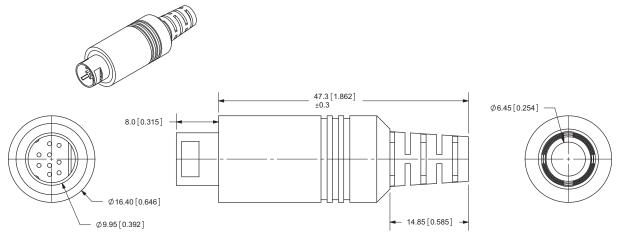

| Vac<br>Vdc |
| rated input current   | at 100 Vac<br>at 12 Vdc |     |           | 1<br>2 | A<br>A     |
| contact resistance    |                         |     |           | 30     | mΩ         |
| insulation resistance | at 250 Vdc              | 50  |           |        | МΩ         |
| voltage withstand     | for 1 minute            |     |           | 250    | Vac        |
| insertion force       |                         |     |           | 4.5    | kg         |
| withdrawl force       |                         | 0.9 |           | 3      | kg         |
| operating temperature |                         | -20 |           | 105    | °C         |
| life                  |                         |     | 5,000     |        | cycles     |

### **MECHANICAL DRAWINGS**



# <u>MD-</u>90



## **MECHANICAL ASSEMBLY**



#### **REVISION HISTORY**

| rev. | description                         | date       |  |
|------|-------------------------------------|------------|--|
| 1.0  | initial release                     | 04/06/2006 |  |
| 1.01 | updated dimensions                  | 02/27/2008 |  |
| 1.02 | added tolerance                     | 12/01/2009 |  |
| 1.03 | added insertion and withdrawl force | 05/19/2010 |  |
| 1.04 | new template applied                | 04/09/2012 |  |
| 1.05 | updated housing                     | 04/24/2012 |  |

The revision history provided is for informational purposes only and is believed to be accurate.



Headquarters 20050 SW 112th Ave. Tualatin, OR 97062 800.275.4899

Fax 503.612.2383 cui.com techsupport@cui.com

CUI offers a one (1) yea