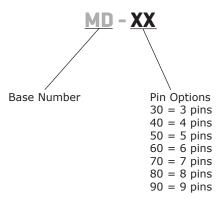

**date** 04/24/2012

page 1 of 4

# **SERIES:** MD | **DESCRIPTION:** MINI DIN CONNECTOR

#### **FEATURES**

• 3~9 pins

• plastic strain relief

• rated voltage: 100 Vac





#### **PART NUMBER KEY**



#### **SPECIFICATIONS**

| parameter             | conditions/description  | min | typ       | max    | units      |
|-----------------------|-------------------------|-----|-----------|--------|------------|
| rated input voltage   |                         |     | 100<br>12 |        | Vac<br>Vdc |
| rated input current   | at 100 Vac<br>at 12 Vdc |     |           | 1<br>2 | A<br>A     |
| contact resistance    |                         |     |           | 30     | mΩ         |
| insulation resistance | at 250 Vdc              | 50  |           |        | МΩ         |
| voltage withstand     | for 1 minute            |     |           | 250    | Vac        |
| insertion force       |                         |     |           | 4.5    | kg         |
| withdrawl force       |