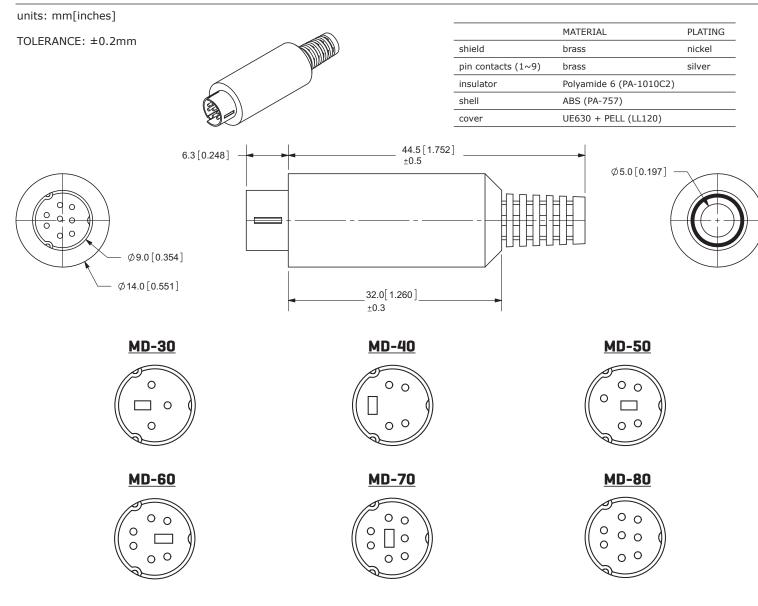

### **MECHANICAL DRAWINGS**

#### **SPECIFICATIONS**

| parameter             | conditions/description  | min | typ       | max    | units      |
|-----------------------|-------------------------|-----|-----------|--------|------------|
| rated input voltage   |                         |     | 100<br>12 |        | Vac<br>Vdc |
| rated input current   | at 100 Vac<br>at 12 Vdc |     |           | 1<br>2 | A<br>A     |
| contact resistance    |                         |     |           | 30     | mΩ         |
| insulation resistance | at 250 Vdc              | 50  |           |        | МΩ         |
| voltage withstand     | for 1 minute            |     |           | 250    | Vac        |
| insertion force       |                         |     |           | 4.5    | kg         |
| withdrawl force       |                         | 0.9 |           | 3      | kg         |
| operating temperature |                         | -20 |           | 105    | °C         |
| life                  |                         |     | 5,000     |        | cycles     |