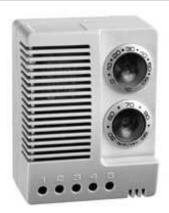

## **Humidity and Temperature Control SKTH Series**

## **Features**

- Designed to provide both air temperature and humidity control as well as monitoring in electrical and electronic enclosures.
- Independently senses the relative humidity and temperature. Resistive and inductive loads (heaters or filter fans) can be switched.
- Highly effective in ATMs, parking control gates, ticket dispensers and traffic control systems where equipment is exposed to wide ranging outdoor elements.