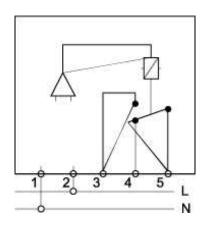

|               | Dimensions             |                                             |  |  |
|---------------|------------------------|---------------------------------------------|--|--|
| Part No.      | Height x Width x Depth | Switching Capacity                          |  |  |
| SKTH012009230 | 3.03 x 2.36 x 1.69     | NC: AC 240 V - 6A resistive, 1A inductive   |  |  |
|               |                        | NO: AC 240 V - 8A resistive, 1.6A inductive |  |  |
| SKTH012009    | 3.03 x 2.36 x 1.69     | NC: AC 120 V - 6A resistive, 1A inductive   |  |  |
|               |                        | NO: AC 120 V - 8A resistive, 1.6A inductive |  |  |
|               |                        | DC 24 V - 4A resistive                      |  |  |