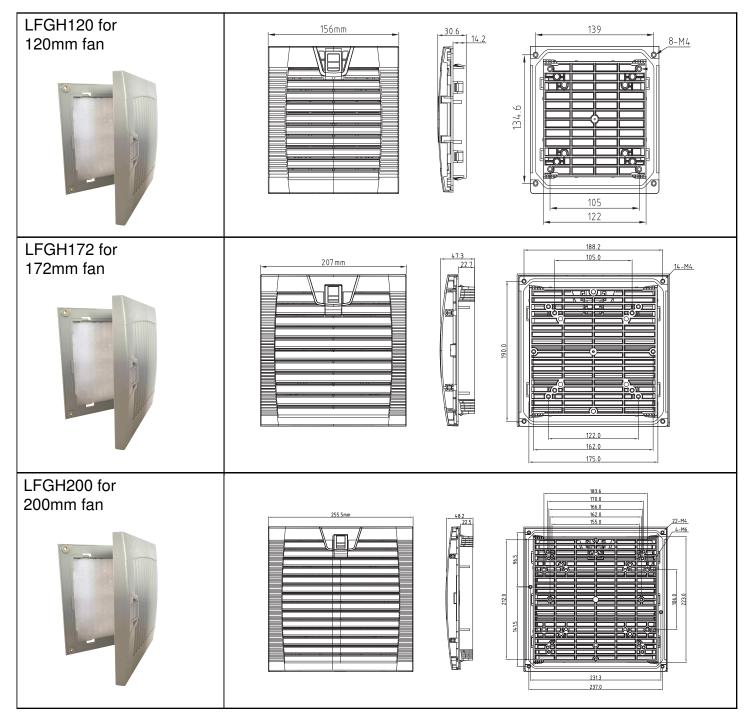

## Louvered Fan Guards (hinged type) Easy Access to Media

## Filter Kits for 120mm (4.7"), 172mm (6.7") & 200mm (7.87") Fans

| Part Number          | LFGH120                                                                                                                                                                                | LFGH172 | LFGH200 |
|----------------------|----------------------------------------------------------------------------------------------------------------------------------------------------------------------------------------|---------|---------|
| Frame Description    | ABS Resin - flame resistant UL94V-0, with UV protection. Vents with screens at 45-degree angle. Includes high foam sealing edge - protection grade IP44-IP54. Snap-fit or screw mount. |         |         |
| Filter Mesh Material | Nylon Fiber - Synthetic Resin, filters to 8 microns.                                                                                                                                   |         |         |
| Color                | Gray is standard. Black is available upon request. Minimums may apply.                                                                                                                 |         |         |