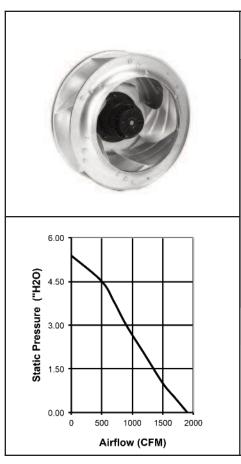

## Centrifugal Fan - Class B 404 x 162mm (15.9"x 6.4")

| Model Number         | OAB400-22-1                   |
|----------------------|-------------------------------|
| Part Number          | 241611002                     |
| Nominal Voltage      | 230 VAC (50 Hz)               |
| Nominal Current      | 1.26 A (1.7 A locked) (50 Hz) |
| Rated Power          | 287 W                         |
| Rated Speed (RPM)    | 1250                          |
| Airflow (CFM)        | 1900                          |
| Noise Level (dB)     | 73                            |
| Max. Static Pressure | 5.4" H <sub>2</sub> O         |
| Bearing System       | Sealed Dual Ball              |