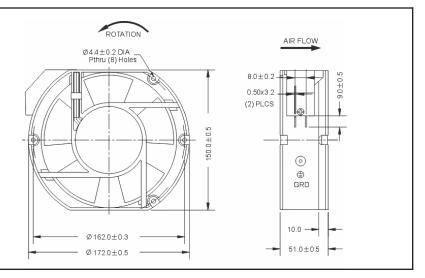

## AC Fan - 115V, 230V 172 x 150 x 51mm (6.7"x 5.9" x 2.0")

| Frame                 | Diecast Aluminum                              | Operating Temperature                                  | 0.60            |      |         |         |
|-----------------------|-----------------------------------------------|--------------------------------------------------------|-----------------|------|---------|---------|
| Impeller              | PBT, UL94V-0 plastic                          | Operating Temperature Ball Bearing -10C ~ +70C         | 0.50            |      |         |         |
| Connection            | Terminals                                     | Storage Temp<br>-40C ~ +80C                            | ("HZO)          |      |         |         |
| Motor                 | Shaded pole, thermally protected              | Life Expectancy Ball Bearing 60,000 hours (L10 at 40C) | Static Pressure |      |         |         |
| Bearing System        | Dual ball (Sleeve available)                  | Weight: 2.0 lbs.                                       | <b>8</b> 0.10   |      |         | \       |
| Insulation Resistance | >100M ohm between leadwire and frame (500VDC) |                                                        | 0.00            | 0 50 | 100 15  | 50<br>\ |
| Dielectric Strength   | 1 min at 1500 VAC, 50/60Hz                    | m4                                                     |                 |      | w (CFM) | U       |

| Part Number          | OA5920-12TB            | OA5920-23TB            |
|----------------------|------------------------|------------------------|
| Nominal Voltage      | 115 VAC                | 230 VAC                |
| Voltage Range        | 80 ~ 130 VAC           | 160 ~ 260 VAC          |
| Rated Power          | 41 W (60Hz)            | 41 W (60Hz)            |
| Rated Speed (RPM)    | 3000                   | 3000                   |
| Airflow (CFM)        | 180                    | 180                    |
| Noise Level (dB)     | 55                     | 55                     |
| Max. Static Pressure | 0.51" H <sub>2</sub> O | 0.51" H <sub>2</sub> O |