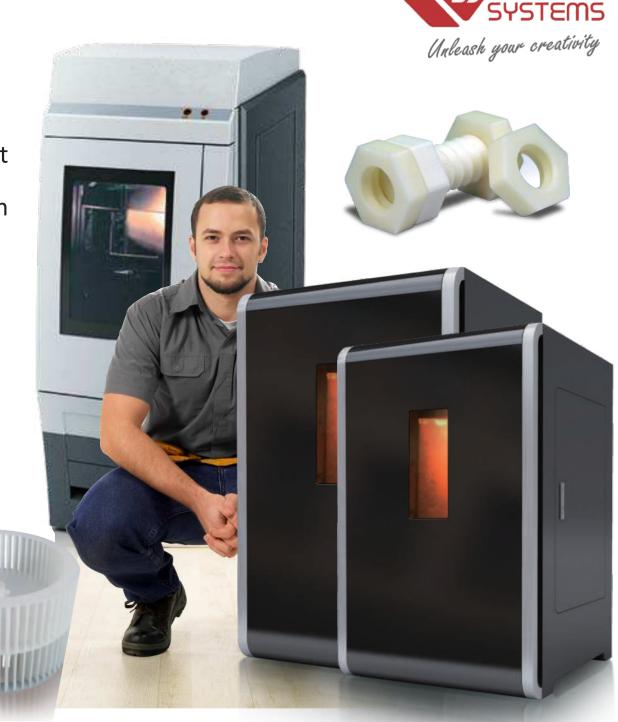

## INSPIRE 3D PRINTERS

With your Inspire 3D Printer you can start printing professional and functional parts in tough ABS plastic right on your desk.

PRINTING

The Inspire® range of Rapid Prototyping 3D Printers from TierTime Technology Co. Ltd founded in 2003 are the largest producer of 3D Printers in the Chinese market. Backed by 10 years of R&D, the Inspire range of 3D Printers offers you affordable professional 3D Printers that can produce high quality and durable ABS 3D models for prototyping or end-use parts.

The Inspire® 3D Printers can run unattended, they require little maintenance and do not need hazardous chemicals to remove support material.

## Make strong quality parts in just 3 easy steps.

Design your part. Create your model in your favourite as an STL file.

software. The software automatically calculates required supports and prints your part in tough ABS.

Remove Supports. Remove the completed print and simply break away any support material. No dangerous chemicals required!

Phone: +61 405 226 197

Phone: +61 (0)3 9099 0225