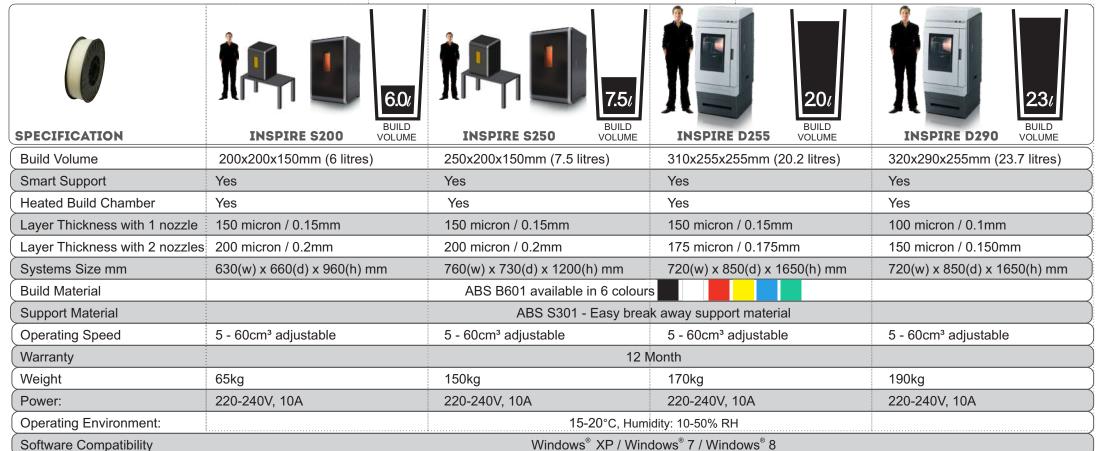

## INSPIRE 3D PRINTERS

With your Inspire 3D Printer you can start printing professional and functional parts in tough ABS plastic right on your desk.

PRINTING

The Inspire® range of Rapid Prototyping 3D Printers from TierTime Technology Co. Ltd founded in 2003 are the largest producer of 3D Printers in the Chinese market. Backed by 10 years of R&D, the Inspire range of 3D Printers offers you affordable professional 3D Printers that can produce high quality and durable ABS 3D models for prototyping or end-use parts.

The Inspire® 3D Printers can run unattended, they require little maintenance and do not need hazardous chemicals to remove support material.

## Smart Support Material - Snap off

The Inspire® range of 3D Printers can run in two modes.

Single nozzle mode, creates parts in higher resolution, both the part and support are printed in the same tough ABS plastic and support is break away.

Dual nozzle mode, creates the part in tough ABS and the support material in an easier to break away ABS plastic.