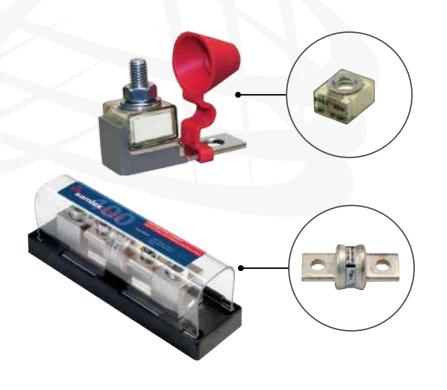

## samlexamerica -4-004

Fuses, Fuse Assemblies & Fuse Bars

Model
DC-FA
100-300 Amps
MRBF
100-300 Amps
CFB2
400 Amps
JLLN
400 Amps
DC-FB-2

Do you already have a heavy duty inverter cable but need a fuse assembly?

Maybe you have a fuse assembly but need to replace an individual fuse?

Either way, we've got you covered. Samlex fuse assemblies and replacement fuses are also sold separately.

| FUSE ASSEMBLIES                                          | DC-FA-100 | 100A Fuse assembly*     |  |
|----------------------------------------------------------|-----------|-------------------------|--|
|                                                          | DC-FA-200 | 200A Fuse assembly*     |  |
|                                                          | DC-FA-300 | 300A Fuse assembly*     |  |
| FUSE BLOCK                                               | CFB2-400  | 400A Fuse block         |  |
| DOUBLE POLE FUSE BAR<br>WITH INSULATING CAP<br>(NO FUSE) | DC-FB-2   | Includes nuts & washers |  |
| INDIVIDUAL<br>REPLACEMENT FUSE                           | MRBF-100  | 100A                    |  |
|                                                          | MRBF-200  | 200A                    |  |
|                                                          | MRBF-300  | 300A                    |  |
|                                                          | JLLN-400  | 400A                    |  |

<sup>\*</sup>Fuse assembly includes single pole fuse bar, fuse insulating cap and hardware.

NOTE: Specifications are subject to change without notice