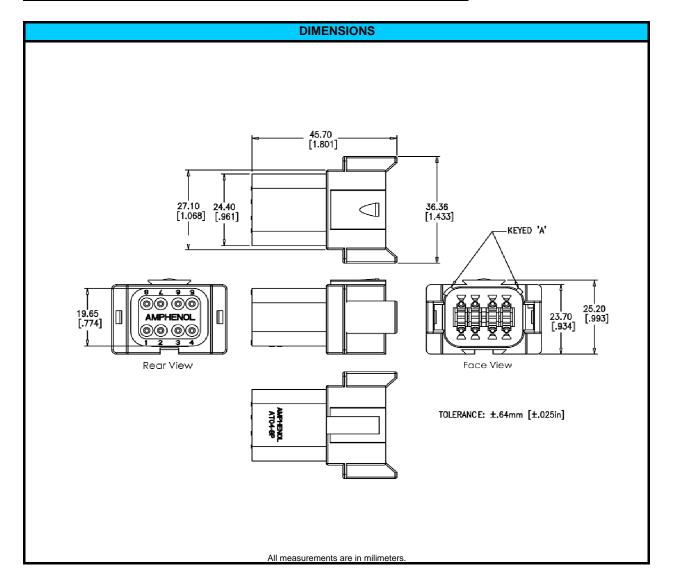

| CONFIGURATION       | PART NUMBER |
|---------------------|-------------|
| Recpt, 8 Way, Key A | AT04-08PA   |

| NOTES:                |                                              |
|-----------------------|----------------------------------------------|
| CONTACT SIZE          | 16                                           |
| WIRE RANGE            | 14 - 20 AWG [2.0 - 0.5]                      |
| INSULATION O.D. (MAX) | .145" [3.68mm]                               |
| INSULATION O.D. (MIN) | .088" [2.24mm]                               |
| HOUSING COLOR         | GREY                                         |
| MATING CONNECTOR:     | AT06-08SA                                    |
| REQUIRED WEDGE        | AW8P (sold seperately)                       |
| REV: NC               | UNCONTROLLED DOCUMENT                        |
| DATE 6-MARCH-2009     | INFORMATION SUBJECT TO CHANGE WITHOUT NOTICE |