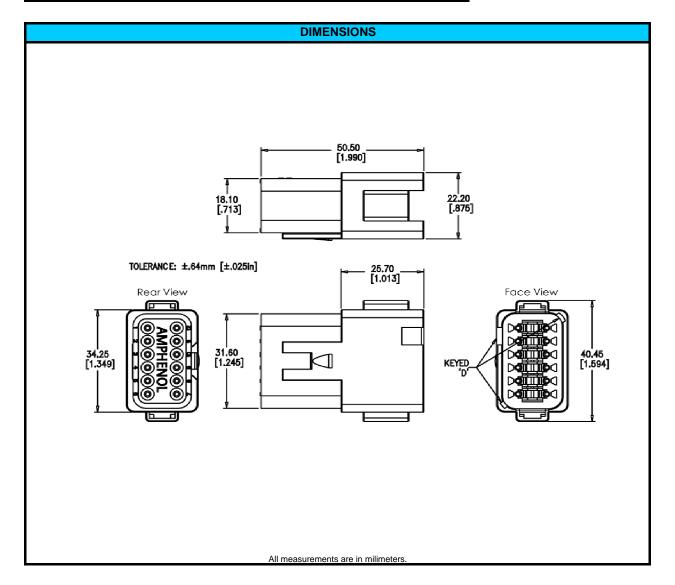

| CONFIGURATION                 | PART NUMBER |
|-------------------------------|-------------|
| Recpt, 12 Way, Enhanced D Key | AT04-12PD   |

| NOTES:                |                                              |
|-----------------------|----------------------------------------------|
| CONTACT SIZE          | 16                                           |
| WIRE RANGE            | 14 - 20 AWG [2.0 - 0.5]                      |
| INSULATION O.D. (MAX) | .145" [3.68mm]                               |
| INSULATION O.D. (MIN) | .088" [2.24mm]                               |
| HOUSING COLOR         | BROWN                                        |
| MATING CONNECTOR:     | AT06-12SD                                    |
| REQUIRED WEDGE        | AW12P (sold seperately)                      |
| REV: NC               | UNCONTROLLED DOCUMENT                        |
| DATE 25-MARCH-2009    | INFORMATION SUBJECT TO CHANGE WITHOUT NOTICE |