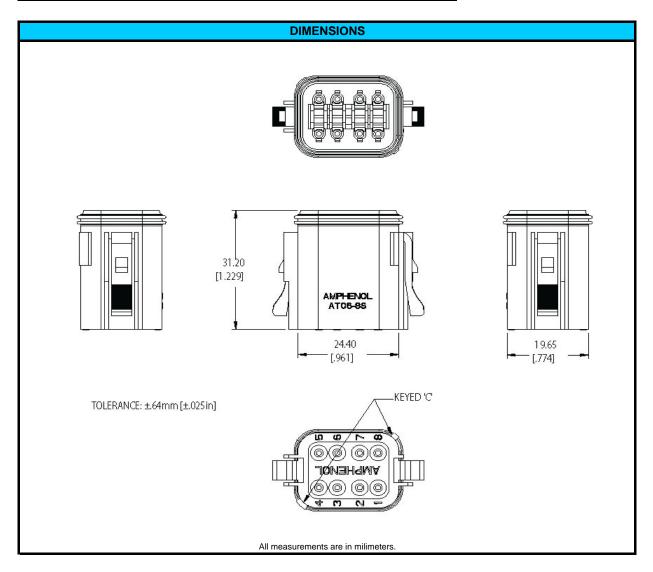

| CONFIGURATION      | PART NUMBER |
|--------------------|-------------|
| Plug, 8 Way, Key C | AT06-08SC   |



| NOTES:                |                                              |
|-----------------------|----------------------------------------------|
| CONTACT SIZE          | 16                                           |
| WIRE RANGE            | 14 - 20 AWG [2.0 - 0.5]                      |
| INSULATION O.D. (MAX) | .145" [3.68mm]                               |
| INSULATION O.D. (MIN) | .088" [2.24mm]                               |
| HOUSING COLOR         | GREEN                                        |
| MATING CONNECTOR:     | AT04-08PC                                    |
| REQUIRED WEDGE        | AW8S (sold seperately)                       |
| REV: NC               | UNCONTROLLED DOCUMENT                        |
| DATE 3-NOV-2009       | INFORMATION SUBJECT TO CHANGE WITHOUT NOTI