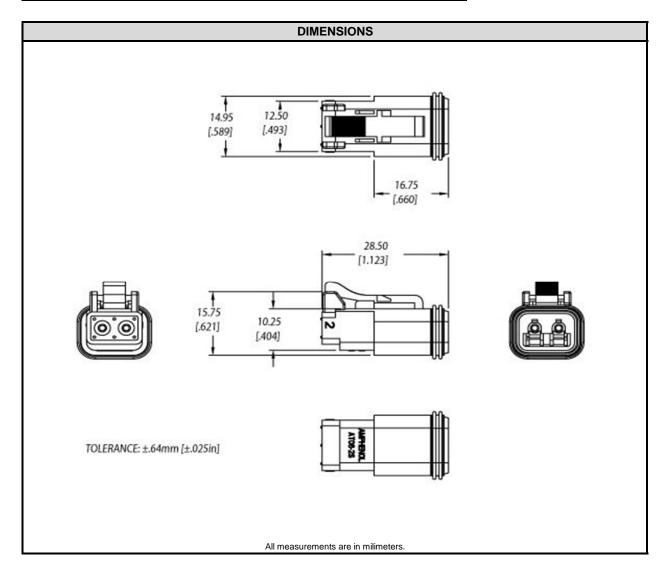

| CONFIGURATION | PART NUMBER |
|---------------|-------------|
| Plug, 2 Way   | AT06-2S     |

| NOTES:                |                                              |
|-----------------------|----------------------------------------------|
| CONTACT SIZE          | 16                                           |
| WIRE RANGE            | 14 - 20 AWG [2.0 - 0.5]                      |
| INSULATION O.D. (MAX) | .145" [3.68mm]                               |
| INSULATION O.D. (MIN) | .088" [2.24mm]                               |
| HOUSING COLOR         | GREY                                         |
| MATING CONNECTOR:     | AT04-2P                                      |
| REQUIRED WEDGE        | AW2S (sold seperately)                       |
| REV: NC               | UNCONTROLLED DOCUMENT                        |
| DATE 18-MAY-2011      | INFORMATION SUBJECT TO CHANGE WITHOUT NOTICE |