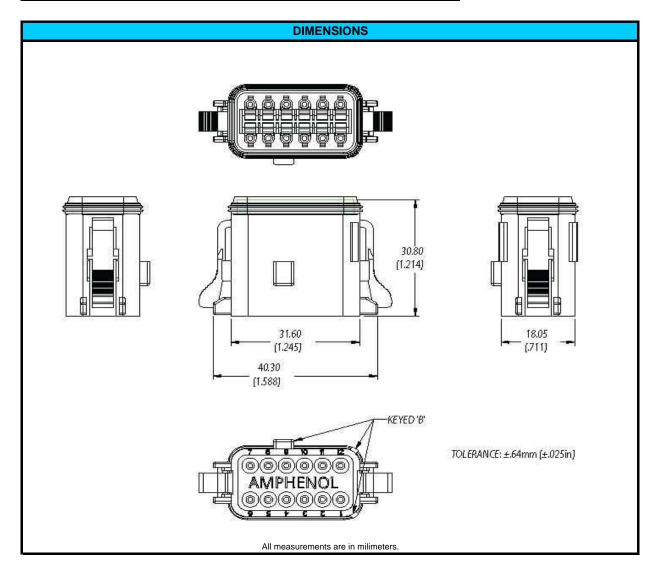

| CONFIGURATION       | PART NUMBER |
|---------------------|-------------|
| Plug, 12 Way, Key B | AT06-12SB   |



| NOTES:                |                                              |
|-----------------------|----------------------------------------------|
| CONTACT SIZE          | 16                                           |
| WIRE RANGE            | 14 - 20 AWG [2.0 - 0.5]                      |
| INSULATION O.D. (MAX) | .145" [3.68mm]                               |
| INSULATION O.D. (MIN) | .088" [2.24mm]                               |
| HOUSING COLOR         | BLACK                                        |
| MATING CONNECTOR:     | AT04-12PB                                    |
| REQUIRED WEDGE        | AW12S (sold seperately)                      |
| REV: NC               | UNCONTROLLED DOCUMENT                        |
| DATE 3-NOV-2009       | INFORMATION SUBJECT TO CHANGE WITHOUT NOTI