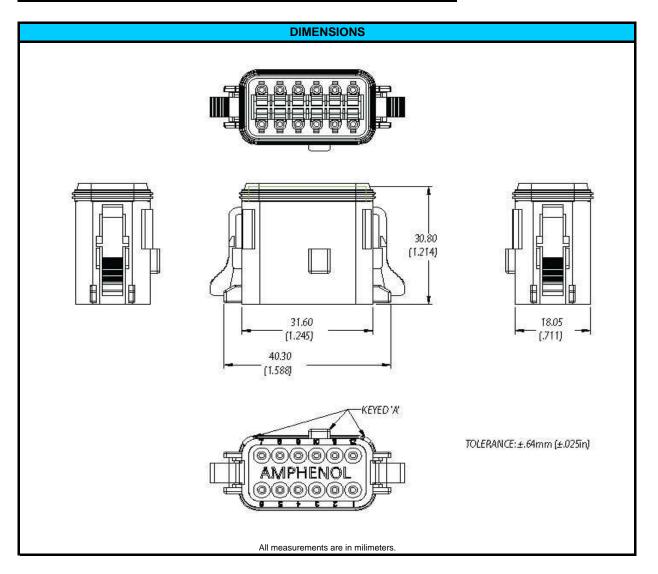

## Amphenol AT Se



| CONFIGURATION       | PART NUMBER |  |
|---------------------|-------------|--|
| Plug, 12 Way, Key A | AT06-12SA   |  |



| NOTES:                |                                              |
|-----------------------|----------------------------------------------|
| CONTACT SIZE          | 16                                           |
| WIRE RANGE            | 14 - 20 AWG [2.0 - 0.5]                      |
| INSULATION O.D. (MAX) | .145" [3.68mm]                               |
| INSULATION O.D. (MIN) | .088" [2.24mm]                               |
| HOUSING COLOR         | GREY                                         |
| MATING CONNECTOR:     | AT04-12PA                                    |
| REQUIRED WEDGE        | AW12S (sold seperately)                      |
| REV: NC               | UNCONTROLLED DOCUMENT                        |
| DATE 3-NOV-2009       | INFORMATION SUBJECT TO CHANGE WITHOUT NOTI