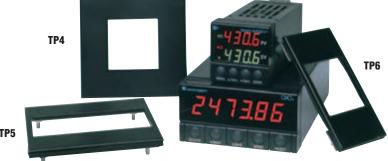

## **Pre-Cut Panel Kits**

Trim Plate Adapters made with steel and aluminum allow installation of 1/16 DIN and 1/8 DIN meters in larger existing panel cutouts.

| Model No | Description                       |   |
|----------|-----------------------------------|---|
| TP4      | Metal trim plate, 1/16 to 1/4 DIN |   |
| TP5      | Metal trim plate, 1/8 to 1/4 DIN  | 1 |
| TP6      | Metal trim plate, 1/16 to 1/8 DIN |   |