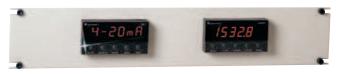

### 19" Rack Panels

Mount either one, two, three or four 1/8 DIN meters in a standard 19" panel with RP panels. These panels are made from anodized aluminum.

| Model No | Description           |
|----------|-----------------------|
| RP18     | Single 1/8 DIN cutout |
| RP43     | Four 3/64 DIN cutouts |
| RP48     | Four 1/8 DIN cutouts  |