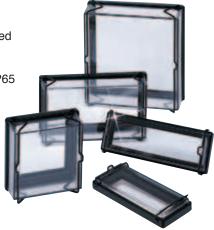

#### NEMA 4 / IP65 SPLASH PROOF PANEL METER COVERS

Splash-Proof Covers Splash-proof covers provide additional protection for instruments. Following IP65 guidelines for windblown dust and rain, splashing water and hose-directed water, SPC covers form a protective seal around the instrument bezel.

Available in 1/16, 1/8, 1/4 and 3/64 DIN sizes, for compatibility with most panel meters. We offer a complete selection of available accessories for meters. Whether you need IP65 protection, 19" rack mounting, or digital communications, turn to NEWPORT for your requirements.

| Model No | Description                                            |
|----------|--------------------------------------------------------|
| SPC4     | 1/8 DIN NEMA-4 heavy duty lens cover with thumb screws |
| SPC14    | 1/4 DIN NEMA-4 lens cover                              |
| SPC18    | 1/8 DIN NEMA-4 lens cover                              |
| SPC364   | 3/64 DIN NEMA-4 lens cover                             |