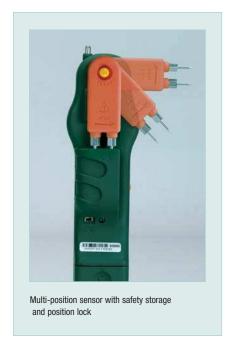

## **Moisture Meter**

Convenient pocket size meter

With adjustable multi-position pins for wood and building materials

## **Features:**

- · Unique dual LCD displays wall moisture and air temperature simultaneously
- Moisture content displayed on a relative scale
- · Multi-position pins with safety storage of replaceable pins
- · Easy to operate with selectable side switch (OFF, Test, and Calibrate)
- · Data hold to freeze reading on display
- · Calibration adjustment for better repeatability
- °C/°F switchable
- · Low battery indication
- · Complete with 2 AAA batteries, 10 spare pins, and pouch case