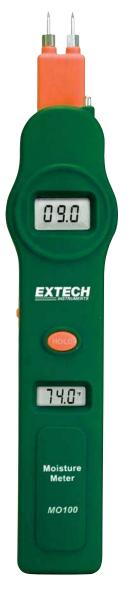

## **Moisture Meter**

Convenient pocket size meter

With adjustable multi-position pins for wood and building materials

## **Features:**

- · Unique dual LCD displays wall moisture and air temperature simultaneously
- Moisture content displayed on a relative scale
- · Multi-position pins with safety storage of replaceable pins
- · Easy to operate with selectable side switch (OFF, Test, and Calibrate)
- · Data hold to freeze reading on display
- · Calibration adjustment for better repeatability
- °C/°F switchable
- · Low battery indication
- · Complete with 2 AAA batteries, 10 spare pins, and pouch case

| Specifications   |                                   |
|------------------|-----------------------------------|
| Sensor Type      | Insulated Contact Pins            |
| Moisture Content | 0 to 100                          |
| Temperature      | 32 to 122°F (0°F to 50°C)         |
| Max Resolution   | 0.1                               |
| Dimensions       | 7.6 x 0.8 x 1.8 (192 x 30 x 45mm) |
| Weight           | 3.8oz (108g)                      |