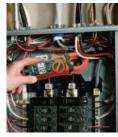

## ETK30 Electrical Test Kit with AC Clamp Meter

This special value Electrical Test Kit is assembled to provide all the electrical testing needs for installation and repair of electrical systems and HVAC equipment.

## Kit Includes:

- EX205T True RMS Multimeter
- MA430 400A AC Clamp Meter with a built-in Non-Contact Voltage Detector with LED alert
- 1.2" (30mm) jaw size for conductors up to 350MCM
- Data Hold and Max Hold