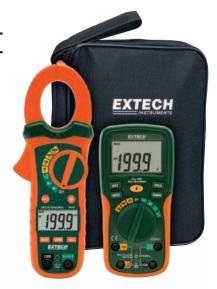

## Kit Includes:

- EX205T True RMS Multimeter
- MA430 400A AC Clamp Meter with a built-in Non-Contact Voltage Detector with LED alert
- 1.2" (30mm) jaw size for conductors up to 350MCM
- Data Hold and Max Hold

 Exceptional Value Kit is supplied with test leads, batteries, and attractive storage case that provides protection and organization for the meters and accessories

| Specifications     | EX205T Range (Max Resolution) | MA430 Range (Max Resolution) |
|--------------------|-------------------------------|------------------------------|
| AC Voltage         | 600V (0.1mV) True RMS         | 600V (0.1mV)                 |
| DC Voltage         | 600V (0.1mV)                  | 600V (0.1mV)                 |
| AC Current         | 10.00A (0.1μA) True RMS       | 400A (0.001A)                |
| DC Current         | 10.00Α (0.1μΑ)                | _                            |
| Resistance         | 20ΜΩ (0.1Ω)                   | 20ΜΩ (0.1Ω)                  |
| Continuity / Diode | Yes                           | Yes                          |