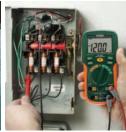

## ETK30 Electrical Test Kit with AC Clamp Meter

This special value Electrical Test Kit is assembled to provide all the electrical testing needs for installation and repair of electrical systems and HVAC equipment.

## Kit Includes:

- EX205T True RMS Multimeter
- MA430 400A AC Clamp Meter with a built-in Non-Contact Voltage Detector with LED alert
- 1.2" (30mm) jaw size for conductors up to 350MCM
- Data Hold and Max Hold