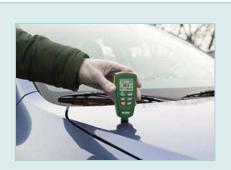

Measuring the thickness of automotive paint

| Specifications           |                                     |                   |
|--------------------------|-------------------------------------|-------------------|
| Sensor Probe             | Ferrous                             | Non-Ferrous       |
| Working Principle        | Magnetic Induction                  | Eddy Current      |
| Measuring Range          | 0 to 1250µm                         | 0 to 1250µm       |
|                          | 0 to 49mils                         | 0 to 49mils       |
| Basic Accuracy           | ±3%                                 | ±3%               |
| Resolution               | 0.1µm (0.004mils)                   | 0.1µm (0.004mils) |
| Minimum Curvature Radius | 1.5mm (59.06mils)                   | 3mm (118.1mils)   |
| Minimum Diameter         | 7mm (275.6mils)                     | 5mm (196.9mils)   |
| Minimum Thickness        | 0.5mm (19.69mils)                   | 0.3mm (11.81mils) |
| Dimensions               | 4.7 x 2.4 x 1.25" (120 x 62 x 32mm) |                   |
| Weight                   | 6.17oz (175g)                       |                   |