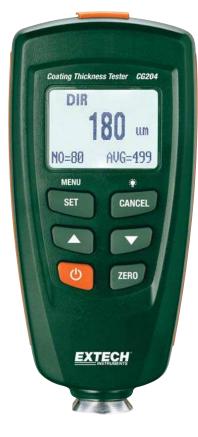

## **Coating Thickness Tester**

**Dual Technology provides automatic recognition** For ferrous and non-ferrous substrates

## **Features:**

- Automatic substrate recognition
- Magnetic induction for ferrous substrates
- · Eddy current measurement for non-ferrous substrates
- Easy-to use menu system
- Two measuring modes: Single and Continuous
- Two working modes: Direct and Group
- Memory stores 400 readings: 80 Direct and 320 Group
- User-programmable high/low alarms
- Min/Max/Average
- One or two point calibration
- · USB interface includes software
- Complete with two AAA batteries, USB cable, software, Calibration Iron, Calibration Aluminum, Precision Standards, and pouch case.