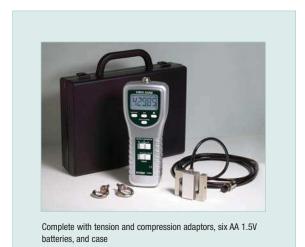

## **Features:**

- Ranges: 0.05 to 100kg
  0.05 to 220lbs
  0.2 to 980 Newton
- Basic accuracy of 0.5%
- Tension or Compression, Peak hold and Zero functions
- · Positive/Reverse display for easy readability
- · Large LCD with back light feature
- RS-232 PC interface
- Optional software available (407001)
- Complete with tension and compression adaptors, six AA 1.5V batteries, and case