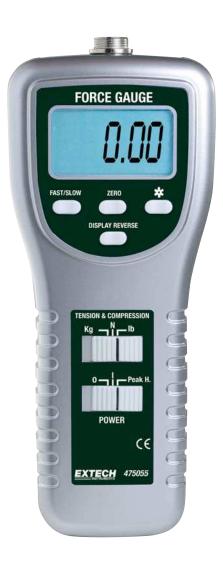

## **High Capacity Force Gauge with PC Interface**

220lbs (100kg), Tension and Compression

With RS-232 interface for recording data to a PC for analysis

## **Features:**

- Ranges: 0.05 to 100kg
  0.05 to 220lbs
  0.2 to 980 Newton
- Basic accuracy of 0.5%
- Tension or Compression, Peak hold and Zero functions
- · Positive/Reverse display for easy readability
- · Large LCD with back light feature
- RS-232 PC interface
- Optional software available (407001)
- Complete with tension and compression adaptors, six AA 1.5V batteries, and case