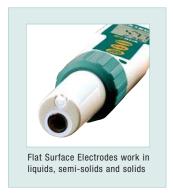

## **Features:**

- Flat Surface Electrode measures pH in liquids, semi-solids, and solids. No more electrode breakage or clogged junctions.
- RENEW indicator tells you when it's time to replace your electrode which eliminates guesswork
- CAL alert tells you it's time to recalibrate. Ensures accuracy.
- Memory records and recalls 15 sequentially tagged readings allowing detection of changes over time
- Analog bargraph displayed on LCD
- 1, 2 or 3 point calibration automatically recognizes buffer solutions. Order pH buffers separately.
- Automatic Temperature Compensation
- Simultaneous display of pH and Temperature
- · Display indicates when the reading is stabilized
- Data Hold, Auto power off and low battery indication
- Waterproof design (IP57) floats in water and protects the meter in wet environment
- Interchangeable probes available for Chlorine & ORP
- Optional weighted base (EX006) holds plastic cup and ExStik® meter
- Complete with flat surface pH electrode, protective sensor cap, sample cup with cap, four 3V CR-2032 button batteries, and 48" (1.2m) neckstrap. Order pH buffers separately