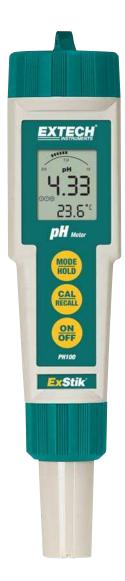

## Waterproof ExStik® pH Meter

Provides fast and easy on-the-spot pH measurements

## **Features:**

- Flat Surface Electrode measures pH in liquids, semi-solids, and solids. No more electrode breakage or clogged junctions.
- RENEW indicator tells you when it's time to replace your electrode which eliminates guesswork
- CAL alert tells you it's time to recalibrate. Ensures accuracy.
- Memory records and recalls 15 sequentially tagged readings allowing detection of changes over time
- Analog bargraph displayed on LCD
- 1, 2 or 3 point calibration automatically recognizes buffer solutions. Order pH buffers separately.
- Automatic Temperature Compensation
- Simultaneous display of pH and Temperature
- · Display indicates when the reading is stabilized
- Data Hold, Auto power off and low battery indication
- Waterproof design (IP57) floats in water and protects the meter in wet environment
- Interchangeable probes available for Chlorine & ORP
- Optional weighted base (EX006) holds plastic cup and ExStik® meter
- Complete with flat surface pH electrode, protective sensor cap, sample cup with cap, four 3V CR-2032 button batteries, and 48" (1.2m) neckstrap. Order pH buffers separately