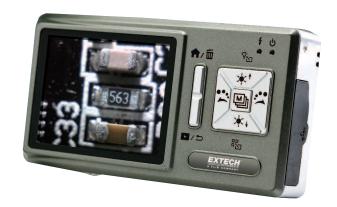

## **Features:**

- 1x to 200x magnification range
   Optical Zoom: 1x to 10x (continuous) and 40x
   Digital Zoom: 5x
- · LED illumination with adjustable brightness and contrast
- · Built-in scale for length and height measurement
- 5 Image Effect modes: Normal, Gray, Inverse, Emboss, and Dual Window View
- Dual Window View simultaneously displays the magnified image next to the original image
- Record videos on the camera and view on TV or PC with included video and USB cables
- Captured video and JPEG images can be transferred to your PC via the included 2G microSD memory card
- Real-time imaging on your PC screen via USB interface and included software
- · Battery charges via USB cable
- Dimensions: 5.1 x 2.6 x 1.1" (129 x 67 x 28mm)
   Weight: 5.6oz (160g) including battery
- Complete with NP120 3.7V rechargeable Li-ion battery, RCA Video cable, 2G microSD memory card, Windows<sup>o</sup> compatible PC software with mini USB cable, cleaning cloth, wrist strap, AC Adaptor, and pouch case