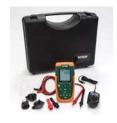

Each meter includes test leads, alligator clips, 100V-240V AC Universal Adaptor with 4 plugs, six 1.5V AA batteries, and hard carrying case

 $\epsilon$