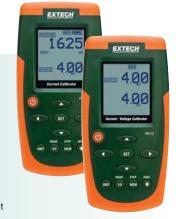

## PRC10 & 15 Current & Voltage

Calibrators/Meters

Precision "source" for calibrating process devices.

## **Common Features**

- Palm-sized double molded housing and large dot-matrix digital backlit LCD
- Measures DC process signals
- Standard banana I/O ports
- · Large battery bank for extended work cycle
- Up to five user adjustable calibration presets
- External power adapter for continuous work cycle

- Model PRC10 Additional Features
  - 0 to 24mA (-25 to 125%)
  - 24V DC power source for 2-wire current loop
- Model PRC15 Additional Features
  - 0 to 24mA (-25 to 125%)
  - 0 to 20V DC calibration source