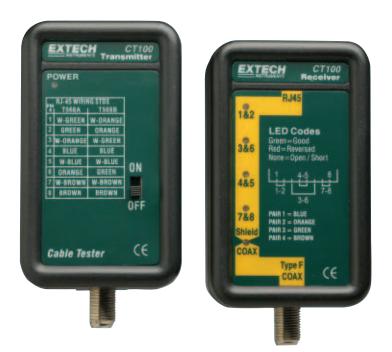

# **Network Cable Tester**

Continuity Tester for twisted pair cables and F Type coaxial cables Checks for shorts, opens, miswires and reversals

#### **Twisted Pair Features**

- Tests EIA/TIA568A and 568B and 10Base-T
- Tests for shorts, opens, miswires and reversals
- Shield detection tests shield integrity
- Tests installed wiring and jumper cables; shielded or unshielded twisted pair cable; Cat 5e, Cat 5, Cat 4, and Cat 3

#### **CATV Features**

• "F" connector for troubleshooting CATV coaxial installations