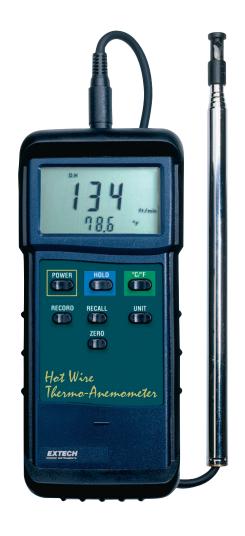

## **Heavy Duty Hot Wire Thermo-Anemometer**

Telescoping probe is designed to fit into small openings

And measures airflow down to 40ft/min (0.2m/s)

## **Features:**

- Telescoping probe is ideal for measuring in HVAC ducts and other small vents; extends up to 7ft (2.1m) maximum length with cable
- Super large 1.4" (36mm) dual LCD display
- MAX/MIN, Data Hold
- Optional Data Acquisition software (407001) and Datalogger (380340);
- · Complete with telescoping probe with cable, six AAA batteries and protective holster. NOTE: AC Adaptor not available for this model.