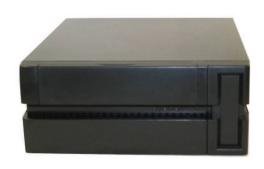

## SYSTIUM® MODEL 526 uATX CONVERTIBLE MICRO-TOWER/DESKTOP

The Systium® Model 526 is a small form factor uATX compliant convertible Micro-Tower/Desktop. The unique, long life design allows for the operation of the system in a vertical or horizontal configuration. The 526's unique form factor, convertibility and hidden CDROM makes this product a perfect choice for OEM applications without that "PC" look. CSA-UL, FCC-CE Certifications make this your perfect choice. Available with or without certifications.

Motherboards: ITX, uATX

• Power Supply: 350W PSU- PFC, Auto-ranging

1-5.25", 1-3.5" • Drives: External

• Drives: Internal 1-3.5" Drive Bay (2nd w/ bracket option)

• Add in Cards: 4- Expansion Slots, Full height Full Length

• Cooling: 2- Rear 60mm Fans

• Front Panel: Power switch, 2 USB ports

• Front Panel Indicators: Power, HDD status LEDs

• Unit Dimensions:

| int Dimensions.              | 11             | <u> </u>        | <u>D</u>         |
|------------------------------|----------------|-----------------|------------------|
| <u>Weight</u><br>15 lbs.     | 13"<br>(329mm) | 5.4"<br>(136mm) | 15.5"<br>(394mm) |
| <u>w/packaging</u><br>18 lbs | 18.25"         | 9.75"           | 19.25"           |