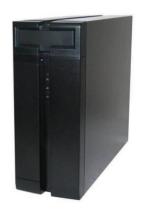

## SYSTIUM® MODEL 526 uATX CONVERTIBLE MICRO-TOWER/DESKTOP

The Systium® Model 526 is a small form factor uATX compliant convertible Micro-Tower/Desktop. The unique, long life design allows for the operation of the system in a vertical or horizontal configuration. The 526's unique form factor, convertibility and hidden CDROM makes this product a perfect choice for OEM applications without that "PC" look. CSA-UL, FCC-CE Certifications make this your perfect choice. Available with or without certifications.

Motherboards: ITX, uATX

• Power Supply: 350W PSU- PFC, Auto-ranging

1-5.25", 1-3.5" • Drives: External

• Drives: Internal 1-3.5" Drive Bay (2nd w/ bracket option)

• Add in Cards: 4- Expansion Slots, Full height Full Length

• Cooling: 2- Rear 60mm Fans

• Front Panel: Power switch, 2 USB ports

• Front Panel Indicators: Power, HDD status LEDs

• Unit Dimensions:

| int Dimensions.              | 11             | <u> </u>        | <u>D</u>         |
|------------------------------|----------------|-----------------|------------------|
| <u>Weight</u><br>15 lbs.     | 13"<br>(329mm) | 5.4"<br>(136mm) | 15.5"<br>(394mm) |
| <u>w/packaging</u><br>18 lbs | 18.25"         | 9.75"           | 19.25"           |

**Finish** 

Black 52603-00R

Cool Gray 52604-00R

**Options**:

Fan filter, extra USB ports

Wall Mount Kit

**Spare Drive Bracket** 

- Certification FCC Class B, CSA and CE approvals are available when the unit is integrated according to the Model 526 Assembly Guide included with the product. 526xx-xx**R**
- Approved Motherboards: BCM®, ITOX®, Intel®, RadiSys®