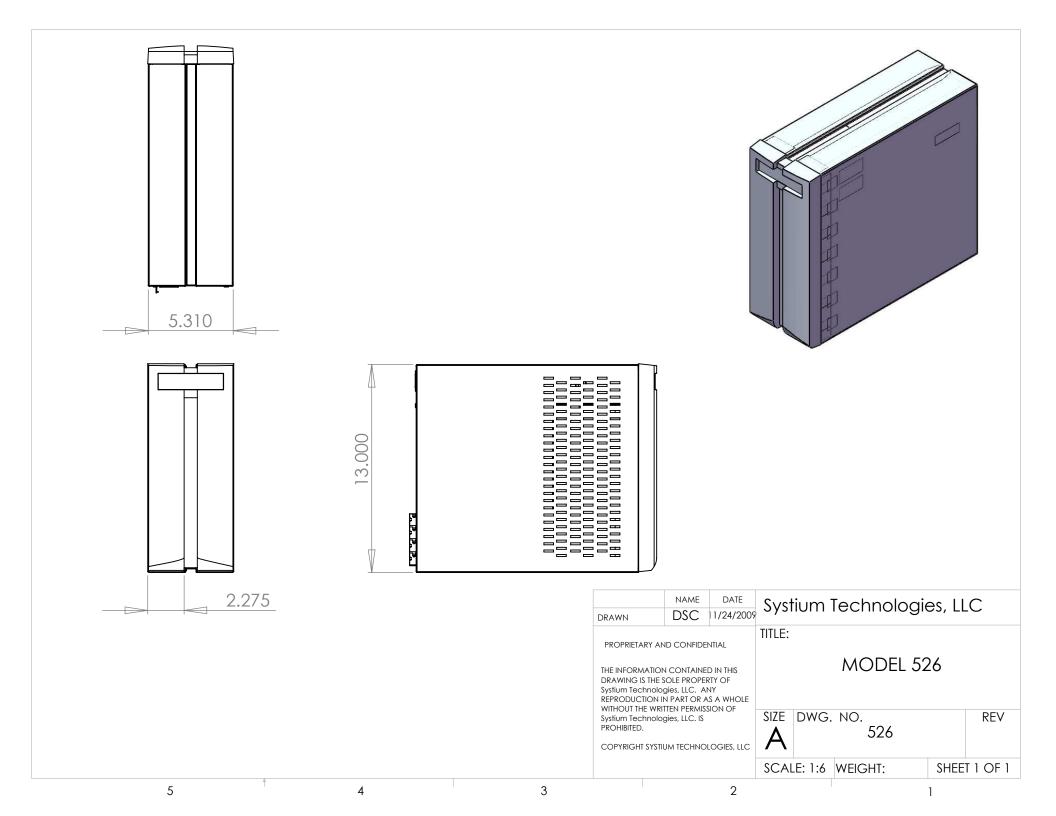

• Cooling: 2- Rear 60mm Fans

• Front Panel: Power switch, 2 USB ports

• Front Panel Indicators: Power, HDD status LEDs

• Unit Dimensions:

| int Dimensions.              | 11             | <u> </u>        | <u>D</u>         |
|------------------------------|----------------|-----------------|------------------|
| <u>Weight</u><br>15 lbs.     | 13"<br>(329mm) | 5.4"<br>(136mm) | 15.5"<br>(394mm) |
| <u>w/packaging</u><br>18 lbs | 18.25"         | 9.75"           | 19.25"           |