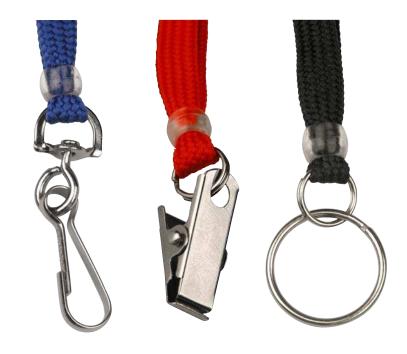

## Features:

- Choose from three end fitting options that keep cards straight and facing forward
- Breakaway matches the fabric color
- Available in black, royal blue, and red
- Lanyard length: 34" ± 0.25"
- Lanyard width: 0.375" ±0.063"
- With a nominal 15 pound force applied to lanyard, it will pull apart.

| 35069 | Breakaway Flat Woven Lanyard, 3/8in Wide, Swivel Hook, Black      |  |
|-------|-------------------------------------------------------------------|--|
| 35070 | Breakaway Flat Woven Lanyard, 3/8in Wide, Swivel Hook, Royal Blue |  |
| 35071 | Breakaway Flat Woven Lanyard, 3/8in Wide, Swivel Hook, Red        |  |
| 35072 | Breakaway Flat Woven Lanyard, 3/8in Wide, Clip, Black             |  |
| 35073 | Breakaway Flat Woven Lanyard, 3/8in Wide, Clip, Royal Blue        |  |
| 35074 | Breakaway Flat Woven Lanyard, 3/8in Wide, Clip, Red               |  |
| 35075 | Breakaway Flat Woven Lanyard, 3/8in Wide, Ring, Black             |  |
| 35076 | Breakaway Flat Woven Lanyard, 3/8in Wide, Ring, Royal Blue        |  |
| 35077 | Breakaway Flat Woven Lanyard, 3/8in Wide, Ring, Red               |  |