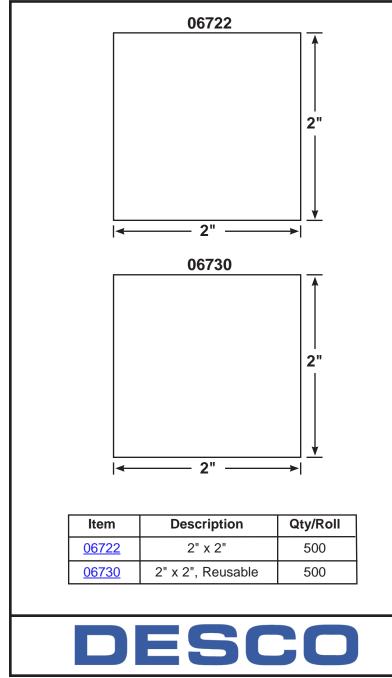

## PAPER SPECIFICATIONS:

| 722) |
|------|
|      |
|      |
| 7    |

Per ANSI/ESD S8.1 section 3.1 ESD Susceptibility Symbol Application states 1 "The ESD susceptibility symbol should be used on assemblies and devices that have a sensitivity to ESD events." and, "The symbol may be incorporated on a sticker used to close or seal ESD protective packaging to indicated that materials inside the package are ESD susceptible.