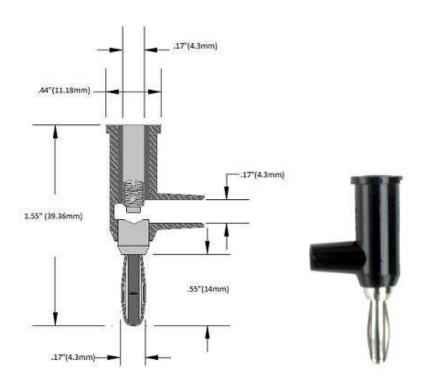

## BU-P1825-\*

(SOLDERLESS STACKABLE BANANA PLUG)

## **DESCRIPTION:**

- -Solderless, stackable, standard 4mm banana plug designed for various applications.
- -For all types of wire 22 to 18 AWG. with insulation OD's less than .17" (4 mm)
- -Easily field serviceable.
- -Wire enters through side hole and is secured with setscrew.

## **MATERIALS:**

Banana Plug: Nickel Plated Beryllium Copper

Insulation: Polypropylene

RATINGS: 15 AMPS

Hand free testing to 5000 VRMS

Max Temp: +122°F (50°C)

STANDARD COLORS: BU-P1825-\* {\* indicates color: -0 BLACK; -2 RED}