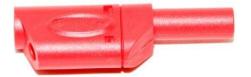

## **DESCRIPTION:**

The BU-31104-\* is a fully insulated, stackable 4mm Banana plug. It can be plugged into any standard 4mm banana jack that accepts shrouded banana plugs. The Jack end will accept any shrouded, un-shrouded, or retractable 4mm banana. This part is designed to be soldered to wire from 16-22 AWG and then simply snaps together. The banana plug has a plastic safety tip.

## **MATERIAL:**

Banana: Nickel plated beryllium copper

Insulator: Polypropylene

Size:

Length = 2.1" (53mm), Width = .73" (19mm), Height = .45" (11mm)

Ratings:

20 Amps, Hands free testing up to 1,000 VRMS.

**Colors:** 

\* In part number indicates color: -0 Black, -2 Red

**RoHS Compliant**