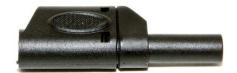

## **DESCRIPTION:**

The BU-31104-\* is a fully insulated, stackable 4mm Banana plug. It can be plugged into any standard 4mm banana jack that accepts shrouded banana plugs. The Jack end will accept any shrouded, un-shrouded, or retractable 4mm banana. This part is designed to be soldered to wire from 16-22 AWG and then simply snaps together. The banana plug has a plastic safety tip.

## **MATERIAL:**

Banana: Nickel plated beryllium copper

Insulator: Polypropylene

Size:

Length = 2.1" (53mm), Width = .73" (19mm), Height = .45" (11mm)

Ratings:

20 Amps, Hands free testing up to 1,000 VRMS.

**Colors:** 

\* In part number indicates color: -0 Black, -2 Red

**RoHS Compliant**