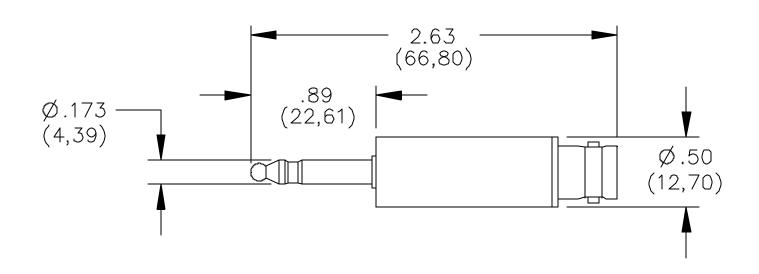

## **ORDERING INFORMATION:** Model 4719

All dimensions are in inches. Tolerances (except noted):  $.xx = \pm .02$ " (.51 mm),  $.xxx = \pm .005$ " (.127 mm). All specifications are to the latest revisions. Specifications are subject to change without notice. Registered trademarks are the property of their respective companies. Made in USA