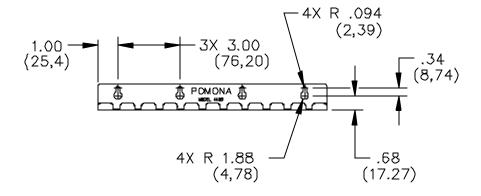

#### ORDERING INFORMATION: Model 2708, 1508, 4408

All dimensions are in inches. Tolerances (except noted):  $.xx = \pm .02$ " (,51 mm),  $.xxx = \pm .005$ " (,127 mm). All specifications are to the latest revisions. Specifications are subject to change without notice. Registered trademarks are the property of their respective companies. Made in USA