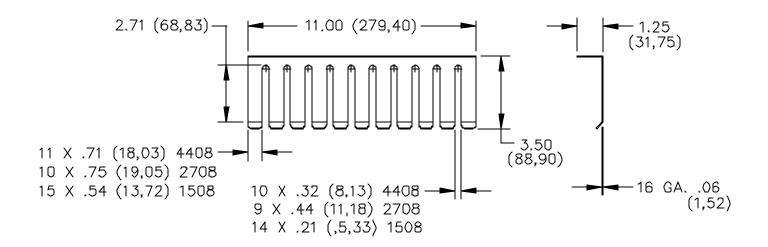

### **FEATURES:**

- 2708 accepts cable size types RG 213 and RG 214.
- 1508 accepts cable size types RG 58 and RG 142.
- 4408 accepts cable size types RG 59 and RG 108.

#### ORDERING INFORMATION: Model 2708, 1508, 4408

All dimensions are in inches. Tolerances (except noted):  $.xx = \pm .02$ " (,51 mm),  $.xxx = \pm .005$ " (,127 mm). All specifications are to the latest revisions. Specifications are subject to change without notice. Registered trademarks are the property of their respective companies. Made in USA