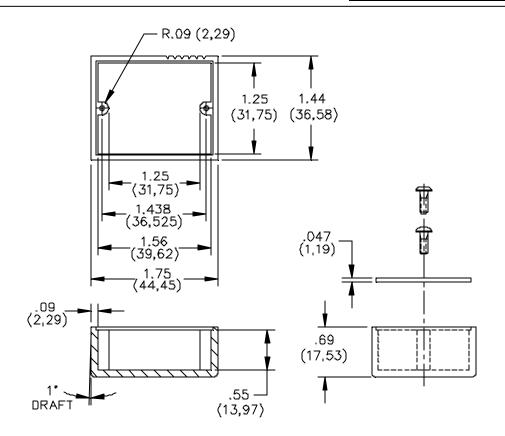

## Model 2105 Phenolic Box With Cover

## **MATERIALS:**

Screws: 2 ea. #2-56 x 3/16" Pan Head, Steel

Cover: Phenolic Plate. Color: Black

Molded Housing: Electrical grade Phenolic. Color: Black

Marking: POMONA ELECTRONICS CALIF.

## **RATINGS**):

Operating Temperature: +150°C. (+302°F.) Max.

**ORDERING INFORMATION:** Model 2105

All dimensions are in inches. Tolerances (except noted):  $.xx = \pm .02$ " (,51 mm),  $.xxx = \pm .005$ " (,127 mm). All specifications are to the latest revisions. Specifications are subject to change without notice. Registered trademarks are the property of their respective companies. Made in USA