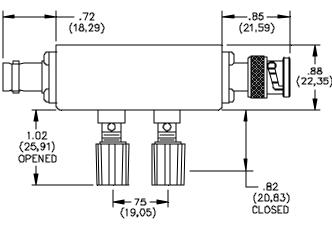

## Model 2393 Size A Aluminum Box With Cover BNC Female/BNC Male W/Binding Post

## **MATERIALS:**

Connector: BNC (F) Body: Tarnish Resistant Plating, Center Contact: Gold Plated Beryllium Copper Screws: Steel, 4 ea. #4-40 x (3/16") Shielded Housing: Die cast aluminum alloy A380 or A384 Finish: Blue paint per Federal Standard 595 #25109 over Phosphoric Etch Binding Posts: Insulated. Binding Post Body, brass. Insulation: Polycarbonate. Color: One Red and one Black Insulating Washer: Nylon Cover: .040 Thick aluminum #1100-H14 Screws: Steel 4 ea. #2-32 x <sup>1</sup>/4" Pan Head, self-tapping. **RATINGS:** Voltage: Inner conductor/Shield: 500 VRMS Max.

## **ORDERING INFORMATION:** Model 2393

All dimensions are in inches. Tolerances (except noted):  $.xx = \pm.02^{\circ}$  (,51 mm),  $.xxx = \pm.005^{\circ}$  (,127 mm). All specifications are to the latest revisions. Specifications are subject to change without notice. Registered trademarks are the property of their respective companies. Made in USA