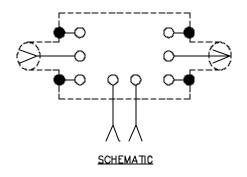

## **MATERIALS:**

Connector: BNC (F) Body: Tarnish Resistant Plating, Center Contact: Gold Plated Beryllium Copper Screws: Steel, 4 ea. #4-40 x (3/16") Shielded Housing: Die cast aluminum alloy A380 or A384 Finish: Blue paint per Federal Standard 595 #25109 over Phosphoric Etch Binding Posts: Insulated. Binding Post Body, brass. Insulation: Polycarbonate. Color: One Red and one Black Insulating Washer: Nylon Cover: .040 Thick aluminum #1100-H14 Screws: Steel 4 ea. #2-32 x <sup>1</sup>/4" Pan Head, self-tapping. **RATINGS:** Voltage: Inner conductor/Shield: 500 VRMS Max.

Nominal Impedance: 50 Ohms