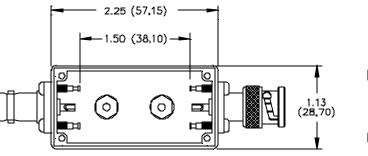

## Model 2393 Size A Aluminum Box With Cover BNC Female/BNC Male W/Binding Post

## **MATERIALS:**

Connector: BNC (F) Body: Tarnish Resistant Plating, Center Contact: Gold Plated Beryllium Copper Screws: Steel, 4 ea. #4-40 x (3/16") Shielded Housing: Die cast aluminum alloy A380 or A384 Finish: Blue paint per Federal Standard 595 #25109 over Phosphoric Etch Binding Posts: Insulated. Binding Post Body, brass. Insulation: Polycarbonate. Color: One Red and one Black Insulating Washer: Nylon Cover: .040 Thick aluminum #1100-H14 Screws: Steel 4 ea. #2-32 x <sup>1</sup>/4" Pan Head, self-tapping. **RATINGS:** Voltage: Inner conductor/Shield: 500 VRMS Max.

## **ORDERING INFORMATION:** Model 2393

All dimensions are in inches. Tolerances (except noted):  $.xx = \pm.02^{\circ}$  (,51 mm),  $.xxx = \pm.005^{\circ}$  (,127 mm). All specifications are to the latest revisions. Specifications are subject to change without notice. Registered trademarks are the property of their respective companies. Made in USA