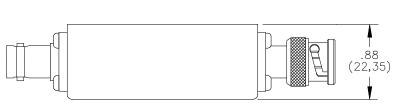

### **ORDERING INFORMATION:** Model 2391

All dimensions are in inches. Tolerances (except noted):  $.xx = \pm .02$ " (,51 mm),  $.xxx = \pm .005$ " (,127 mm). All specifications are to the latest revisions. Specifications are subject to change without notice. Registered trademarks are the property of their respective companies. Made in USA