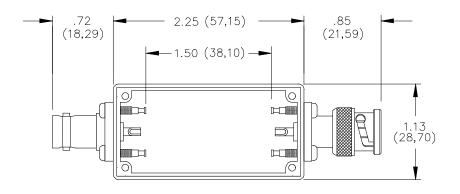

### **ORDERING INFORMATION:** Model 2391

All dimensions are in inches. Tolerances (except noted):  $.xx = \pm .02$ " (,51 mm),  $.xxx = \pm .005$ " (,127 mm). All specifications are to the latest revisions. Specifications are subject to change without notice. Registered trademarks are the property of their respective companies. Made in USA