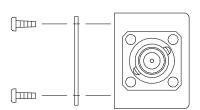

Finish: Blue paint per Federal Standard 595. Color No. 25109

Cover: 1.02 (.040) thick aluminum alloy 1100-H14

Finish: Clear anodized.

Screws: Steel 4 each 2-32 x 6.35 Pan Head, self-tapping.

Finish: Blue Zinc plated.