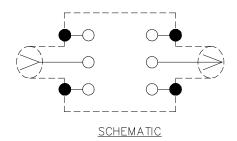

# Pomona®

## Model 2391 Size A Aluminum Box With Cover BNC Male/Female









#### **MATERIALS:**

Connector:

Body: Tarnish Resistant Plating, Center Contact: Female - Gold Plated Beryllium Copper, Male - Gold Plated

**Brass** 

Solder Turret Terminal Screws: Steel

Shielded Housing: Die cast aluminum alloy A380 and A394

Finish: Blue paint per Federal Standard 595. Color No. 25109

Cover: 1.02 (.040) thick aluminum alloy 1100-H14

Finish: Clear anodized.

Screws: Steel 4 each 2-32 x 6.35 Pan Head, self-tapping.

Finish: Blue Zinc plated.

### **RATINGS:**

Operating Voltage: Inner conductor/Shield: 500 VRMS Max.

Operating Temperature: -55°C to +150°C

Nominal Impedance: 50 Ohms

### **ORDERING INFORMATION:** Model 2391

All dimensions are in inches. Tolerances (except noted):  $.xx = \pm .02$ " (,51 mm),  $.xxx = \pm .005$ " (,127 mm). All specifications are t