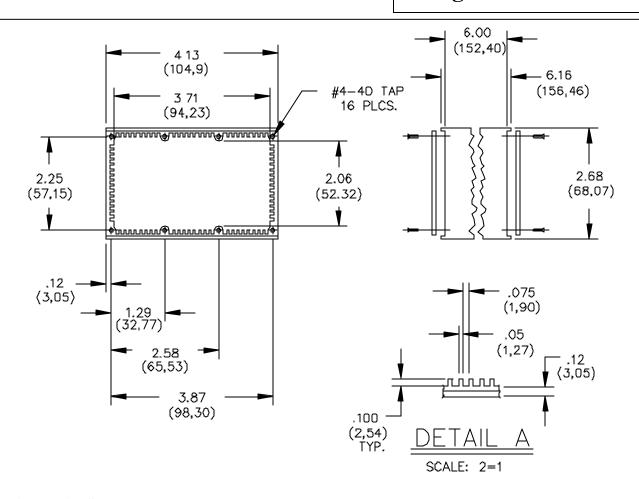

## **MATERIALS:**

Shielded Housing: Extruded Aluminum, Alloy 6063-T5

Finish: None

Cover: 2 each, 2.03 (.080) thick Aluminum, Alloy 1100-H14

Finish: Clear anodized per MIL-A-8625

Screws: 16 each, #4-40 x 6.35 (1/4) Flat Head

## **RATINGS:**

Operating Temperature:  $-55^{\circ}$ C to  $+150^{\circ}$ C ( $-67^{\circ}$  to  $+302^{\circ}$ F)

**ORDERING INFORMATION:** Model 3743

All dimensions are in inches. Tolerances (except noted):  $.xx = \pm .02$ " (,51 mm),  $.xxx = \pm .005$ " (,127 mm). All specifications are to the latest revisions. Specifications are subject to change without notice. Registered trademarks are the property of their respective companies.