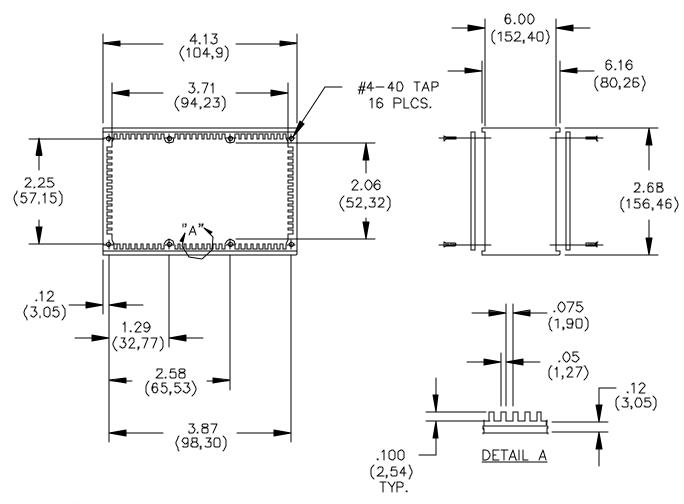

# Pomona®

# Model 3742 Shielded Housing, Size H, With Card Guides

## **MATERIALS:**

Shielded Housing: Extruded Aluminum, Alloy 6063-T5

Finish: Blue baked enamel per Federal Standard 595 #25109 over primer wash per DOD-P-15328

Cover: 2 Each 2.03 (.080) thick aluminum, Alloy 1100-H14

Finish: Clear anodized per MIL-A-8625

Screws: 16 each #4-40 x 6.35 (1/4") Flat head

Finish: Blue zinc plated

### **ORDERING INFORMATION:** Model 3742

All dimensions are in inches. Tolerances (except noted):  $.xx = \pm .02$ " (,51 mm),  $.xxx = \pm .005$ " (,127 mm). All specifications are to the latest revisions. Specifications are subject to change without notice. Registered trademarks are the property of their respective companies. Made in USA