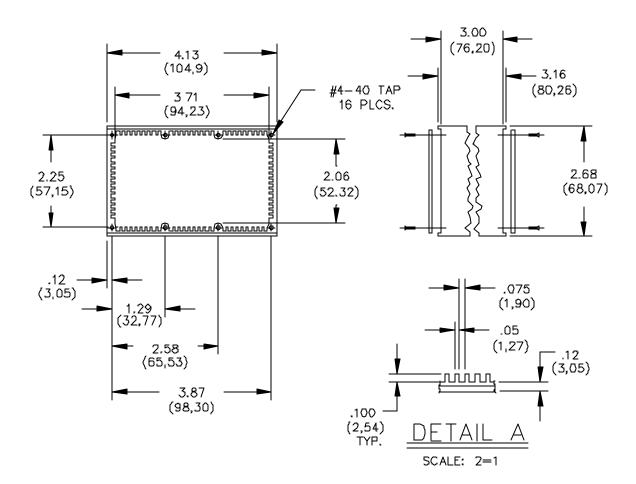

## **ORDERING INFORMATION:** Model 3316

All dimensions are in inches. Tolerances (except noted):  $.xx = \pm .02$ " (,51 mm),  $.xxx = \pm .005$ " (,127 mm). All specifications are to the latest revisions. Specifications are subject to change without notice. Registered trademarks are the property of their respective companies.