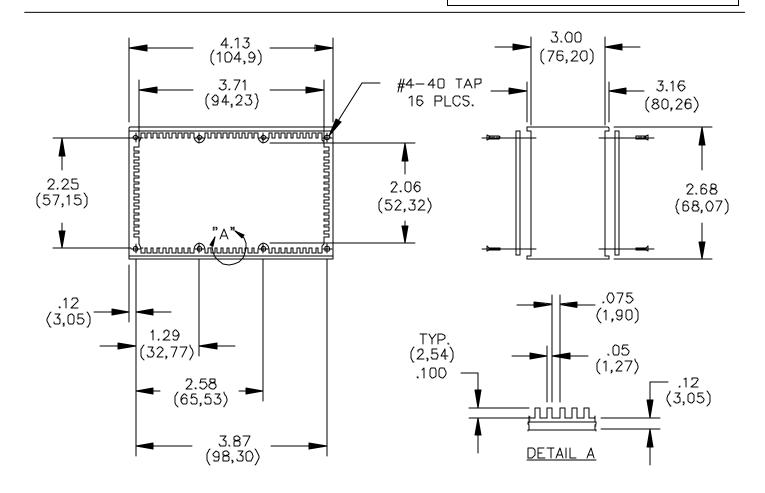

## Model 3311 Size G Extruded Aluminum Box With Cover

## **MATERIALS:**

Shielded Housing: Extruded Aluminum, Alloy 6063-ST Finish: Blue baked enamel per Federal Standard 595, #25109 over primer wash per DOD-P-15328. Cover: 2 each, 2.03 (.080) thick Aluminum, Alloy

1100-H14

Finish: Clear anodized per MIL-A-8625

Screws: 16 each #4-40 x 6.35 (1/4") Flat head with

blue zinc plating

## **RATINGS:**

Operating Temperature: +150°C (+302°F) Max.

**ORDERING INFORMATION:** Model 3311

All dimensions are in inches. Tolerances (except noted):  $.xx = \pm .02$ " (,51 mm),  $.xxx = \pm .005$ " (,127 mm). All specifications are to the latest revisions. Specifications are subject to change without notice. Registered trademarks are the property of their respective companies.