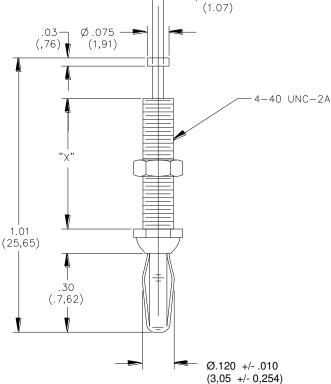

# Model 3276 & 4513 Miniature Banana Plug with Threaded Stud

| Model | "X" Dimension |
|-------|---------------|
| 3276  | .23" (5,8mm)  |
| 4513  | .48" (12,2mm) |

Minimum Panel Thickness is 0.030" (0.76mm)