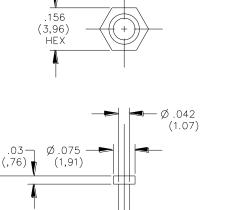

# Model 3276 & 4513 Miniature Banana Plug with Threaded Stud

| Model | "X" Dimension |
|-------|---------------|
| 3276  | .23" (5,8mm)  |
| 4513  | .48" (12,2mm) |

Minimum Panel Thickness is 0.030" (0.76mm)