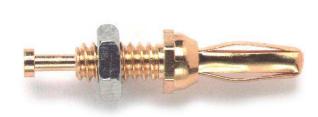

# Model 3276 & 4513 Miniature Banana Plug with Threaded Stud

| Model | "X" Dimension |
|-------|---------------|
| 3276  | .23" (5,8mm)  |
| 4513  | .48" (12,2mm) |

Minimum Panel Thickness is 0.030" (0.76mm)

#### **Features**

- Threaded stud enables fast and easy mounting to panels.
- Solder turret allows wire attachment.
- Miniature banana plug features gold plated Beryllium Copper for long insertion life and low contact resistance.

#### **Materials**

Miniature Banana Plug:

Spring: Beryllium Copper, Gold Plated

Body: Brass, Gold Plated

Hex Nut: 4-40 Nut, Brass, Nickel Plated