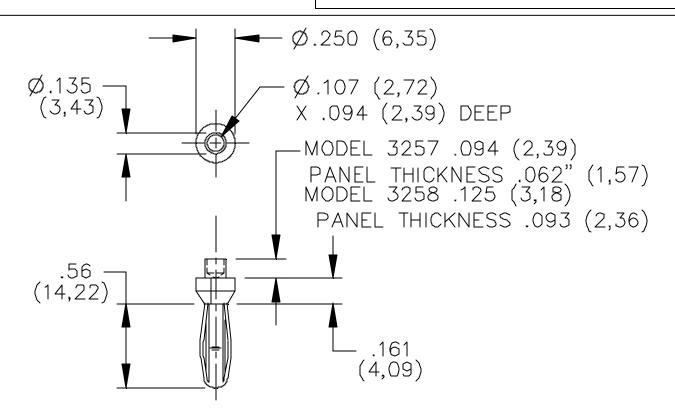

## Model 3257 & 3258 Standard Rivet Type Banana Plug For 1/16" Thick Panel

#### **FEATURES:**

- Excellent for riveting to panels or boards.
- Fits standard (.166 dia.) banana jack

### **RATINGS:**

Operating Voltage: 5000 VDC

Current: 15 Amperes

ORDERING INFORMATION: Model 3257 & 3258

Sold in packages of 10

All dimensions are in inches. Tolerances (except noted):  $.xx = \pm .02$ " (,51 mm),  $.xxx = \pm .005$ " (,127 mm). All specifications are to the latest revisions. Specifications are subject to change without notice. Registered trademarks are the property of their respective companies.