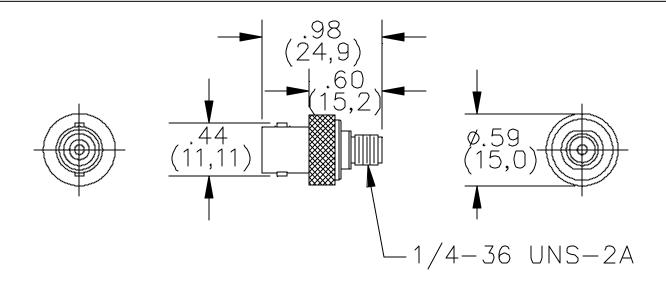

**ORDERING INFORMATION:** Model 4291

All dimensions are in inches. Tolerances (except noted):  $.xx = \pm .02$ " (,51 mm),  $.xxx = \pm .005$ " (,127 mm). All specifications are to the latest revisions. Specifications are subject to change without notice. Registered trademarks are the property of their respective companies. Made in USA