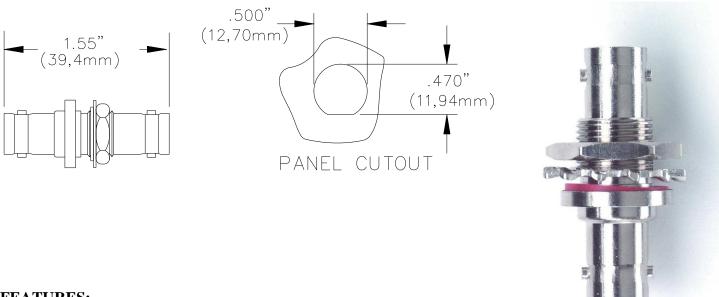

# **ORDERING INFORMATION:**

Model 3847

All dimensions are in inches. Tolerances (except noted):  $.xx = \pm .02$ " (,51 mm),  $.xxx = \pm .005$ " (,127 mm). All specifications are to the latest revisions. Specifications are subject to change without notice. Registered trademarks are the property of their respective companies.