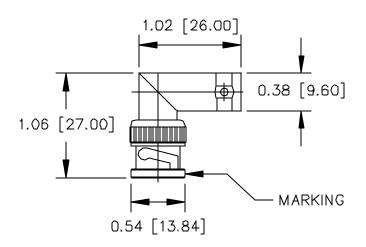

## Model 3534 Adapter BNC (Female-Male) Right Angle

## **RATING:**

Operating Voltage: Shield/Earth: 30VAC/60VDC Max.

Inner Conductor/Shield: 500VRMS Max.

Operating Temperature: -65°C to +165°C

Nominal Impedance: 50 Ohms

**ORDERING INFORMATION:** Model 3534

All dimensions are in inches and metric. All specifications are to the latest revisions. Specifications are subject to change without notice. Registered trademarks are the property of their respective companies. Made in USA