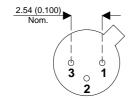

Dimensions in mm (inches).





## TO18 (TO206AA) PINOUTS

1 – Emitter 2 – Base

3 - Collector

## Bipolar NPN Device in a Hermetically sealed TO18 Metal Package.

**Bipolar NPN Device.** 

$$V_{CEO} = 50V$$

$$I_{c} = 0.1A$$

All Semelab hermetically sealed products can be processed in accordance with the requirements of BS, CECC and JAN, JANTX, JANTXV and JANS specifications

| Parameter                 | Test Conditions            | Min. | Тур. | Max. | Units |
|---------------------------|----------------------------|------|------|------|-------|
| V <sub>CEO</sub> *        |                            |      |      | 50   | V     |
| I <sub>C(CONT)</sub>      |                            |      |      | 0.1  | Α     |
| h <sub>FE</sub>           | $@ 5/10m (V_{CE} / I_{C})$ | 50   |      | 200  | -     |
| f <sub>