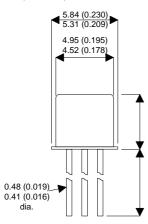

Dimensions in mm (inches).





## TO18 (TO206AA) PINOUTS

1 – Emitter 2 – Base

3 - Collector

## Bipolar NPN Device in a Hermetically sealed TO18 Metal Package.

**Bipolar NPN Device.** 

$$V_{CEO} = 50V$$

$$I_{c} = 0.1A$$

All Semelab hermetically sealed products can be processed in accordance with the requirements of BS, CECC and JAN, JANTX, JANTXV and JANS specifications

| Parameter                 | Test Conditions            | Min. | Тур. | Max. | Units |
|---------------------------|----------------------------|------|------|------|-------|
| V <sub>CEO</sub> *        |                            |      |      | 50   | V     |
| I <sub>C(CONT)</sub>      |                            |      |      | 0.1  | Α     |
| h <sub>FE</sub>           | $@ 5/10m (V_{CE} / I_{C})$ | 50   |      | 200  | -     |
| f <su