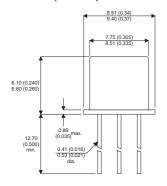

Dimensions in mm (inches).

## TO39 (TO205AD) PINOUTS

1 – Emitter 2 – Base

3 - Collector