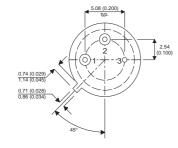

Dimensions in mm (inches).

## TO39 (TO205AD) PINOUTS

1 – Emitter 2 – Base

3 - Collector