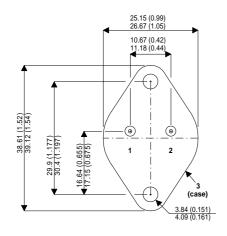

BUX48

Dimensions in mm (inches).

## Bipolar NPN Device in a Hermetically sealed TO3 Metal Package.

## TO3 (TO204AA) PINOUTS

1 – Base 2 – Emitter Case - Collector

| Parameter                 | Test Conditions             | Min. | Тур. | Max. | Units |
|---------------------------|-----------------------------|------|------|------|-------|
| V <sub>CEO</sub> *        |                             |      |      | 400  | V     |
| I <sub>C(CONT)</sub>      |                             |      |      | 15   | А     |
| h <sub>FE</sub>           | @ 5.0/15 $(V_{CE} / I_{C})$ | 5    |      |      | -     |
| f <sub>t</sub>            |                             |      | 5M   |      | Hz    |
| P <sub>D</sub>            |                             |      |      | 175  | W     |
| * Maximum Working Voltage |                             |      |      |      |       |