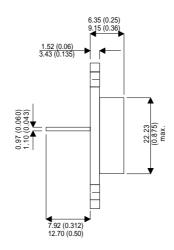

BUX48

Dimensions in mm (inches).

## Bipolar NPN Device in a Hermetically sealed TO3 Metal Package.