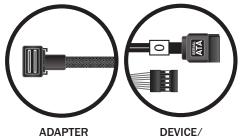

# ACK-I-rA-HDmSAS-4SATA-SB-.8M

The Adaptec I-rA-HDmSAS-4SATA-SB-.8M is an internal right-angle mini SAS HD x4 (SFF-8643) to (4) x1 Serial ATA (adapter based) fan-out cable with sideband signals. It measures .8 meters and is used for connecting a Series 7/7Q/7H/7He adapter to SATA disks, or a SAS/SATA backplane.

Part Number: 2280000-RDimension: 0.8 Meter

DAPTER DEVICE/ END BACKPLANE END