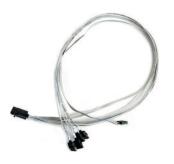

### ACK-I-rA-HDmSAS-mSAS-.8M & .5M

The Adaptec I-rA-HDmSAS-mSAS-.8M and .5M are internal right-angle mini SAS HD x4 (SFF-8643) to mini SAS (SFF-8087) x4 cables. They measure .8 or .5 meters and are used for connecting a Series 7/7Q/7H/7He adapter to a SAS/SATA backplane with mini SAS HD connectors.

Part Number: 2280200-R | Dimension: 0.8 Meter
 Part Number: 2281300-R | Dimension: 0.5 Meter