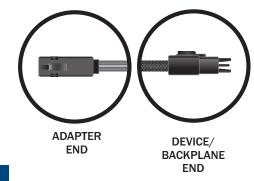

low for 24 native ports in an MD2-Low Profile form factor. With mini SAS HD connectors, one adapter can fully accommodate the maximum 2.5-inch bays in a 2U chassis. Our first-to-market right-angle connectors provide installation ease and flexibility. The 6Gb/s SAS HD cables can also be used with Adaptec's 12Gb/s Series 8 adapters (products will retain 6Gb/s speed).

Adaptec delivers big innovation in a small package.

### ACK-I-HDmSAS-mSAS-1M & .5M





The Adaptec I-HDmSAS-mSAS-1M and .5M are internal mini SAS HD x4 (SFF-8643) to mini SAS (SFF-8087) x 4 cables. They measure 1 or .5 meters and are used for connecting a Series 7/7Q/7H/7He adapter to a SAS/SATA backplane with mini SAS HD connectors.

Part Number: 2279700-R | Dimension: 1 Meter
 Part Number: 2281200-R | Dimension: 0.5 Meter



### ACK-I-rA-HDmSAS-mSAS-.8M & .5M



The Adaptec I-rA-HDmSAS-mSAS-.8M and .5M are internal right-angle mini SAS HD x4 (SFF-8643) to mini SAS (SFF-8087) x4 cables. They measure .8 or .5 meters and are used for connecting a Series 7/7Q/7H/7He adapter to a SAS/SATA backplane with mini SAS HD connectors.

Part Number: 2280200-R | Dimension: 0.8 Meter
 Part Number: 2281300-R | Dimension: 0.5 Meter



# ACK-I-HDmSAS-4SATA-SB-.8M



The Adaptec I-HDmSAS-4SATA-SB-.8M is an internal mini SAS HD x4 (SFF-8643) to (4) x1 Serial ATA (adapter based) fan-out cable with sideband signals. It measures .8 meters and is used for connecting a Series 7/7Q/7H/7He adapter to SATA disks, or a SAS/SATA backplane.

Part Number: 2279800-RDimension: 0.8 Meter



# ACK-I-rA-HDmSAS-4SATA-SB-.8M



The Adaptec I-rA-HD