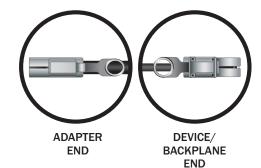

t measures .8 meters and is used for connecting a Series 7/7Q/7H/7He adapter to SAS disks.

Part Number: 2280100-RDimension: 0.8 Meter



# ACK-I-rA-HDmSAS-4SAS-SB-.8M



The Adaptec I-rA-HDmSAS-4SAS-SB-.8M is an internal right-angle mini SAS HD x4 (SFF-8643) (4) x1 Serial Attached SCSI (SFF-8482, adapter based) fan-out cable with sideband signals. It measures .8 meters and is used for connecting a Series 7/7Q/7H/7He adapter to SAS disks.

Part Number: 2279600-RDimension: 0.8 Meter



# ACK-E-HDmSAS-E-mSAS-2M



The Adaptec E-HDmSAS-E-mSAS-2M is an external Mini SAS HD x4 (SFF-8644) to external mini SAS (SFF-8088) cable. It measures 2 meters and is used for connecting a Series 7/7H/7He adapter to an external enclosure with mini SAS HD connectors.

Part Number: 2280300-RDimension: 2 Meter



For more information, visit: www.adaptec.com/cables



PMC-Sierra, Inc.

1380 Bordeaux Dr. Sunnyvale, CA 94089 USA Tel: +1 (408) 239-8000 World Wide Web: www.adaptec.com

**Pre-Sales Support:** US and Canada: 1 (800) 442-7274 or (408) 957-7274 or adaptecsales@pmcs.com

UK: +44 1276 854 528 or uk\_sales@pmcs.com

Australia: +61-2-90116787

Germany: +49-89-45640621 or adaptecsales.germany@pmcs.com

Singapore: +65-92351044