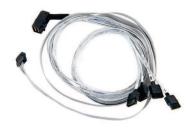

# ACK-I-rA-HDmSAS-4SATA-SB-.8M

The Adaptec I-rA-HDmSAS-4SATA-SB-.8M is an internal right-angle mini SAS HD x4 (SFF-8643) to (4) x1 Serial ATA (adapter based) fan-out cable with sideband signals. It measures .8 meters and is used for connecting a Series 7/7Q/7H/7He adapter to SATA disks, or a SAS/SATA backplane.

Part Number: 2280000-RDimension: 0.8 Meter

DAPTER DEVICE/ END BACKPLANE END