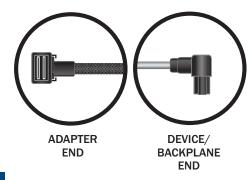

### ACK-I-rA-HDmSAS-mSAS-.8M & .5M

The Adaptec I-rA-HDmSAS-mSAS-.8M and .5M are internal right-angle mini SAS HD x4 (SFF-8643) to mini SAS (SFF-8087) x4 cables. They measure .8 or .5 meters and are used for connecting a Series 7/7Q/7H/7He adapter to a SAS/SATA backplane with mini SAS HD connectors.

Part Number: 2280200-R | Dimension: 0.8 Meter
 Part Number: 2281300-R | Dimension: 0.5 Meter