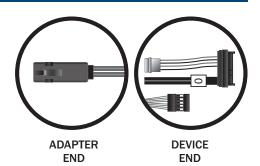

# ACK-I-HDmSAS-4SATA-SB-.8M

The Adaptec I-HDmSAS-4SATA-SB-.8M is an internal mini SAS HD x4 (SFF-8643) to (4) x1 Serial ATA (adapter based) fan-out cable with sideband signals. It measures .8 meters and is used for connecting a Series 7/7Q/7H/7He adapter to SATA disks, or a SAS/SATA backplane.

Part Number: 2279800-RDimension: 0.8 Meter