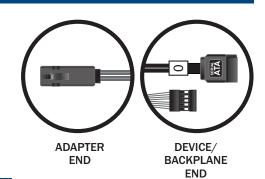

# ACK-I-HDmSAS-4SATA-SB-.8M

The Adaptec I-HDmSAS-4SATA-SB-.8M is an internal mini SAS HD x4 (SFF-8643) to (4) x1 Serial ATA (adapter based) fan-out cable with sideband signals. It measures .8 meters and is used for connecting a Series 7/7Q/7H/7He adapter to SATA disks, or a SAS/SATA backplane.

Part Number: 2279800-RDimension: 0.8 Meter