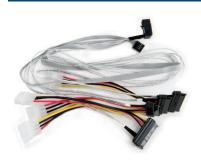

# ACK-I-rA-HDmSAS-4SATA-SB-.8M

The Adaptec I-rA-HDmSAS-4SATA-SB-.8M is an internal right-angle mini SAS HD x4 (SFF-8643) to (4) x1 Serial ATA (adapter based) fan-out cable with sideband signals. It measures .8 meters and is used for connecting a Series 7/7Q/7H/7He adapter to SATA disks, or a SAS/SATA backplane.

Part Number: 2280000-RDimension: 0.8 Meter

DAPTER DEVICE/ END BACKPLANE END