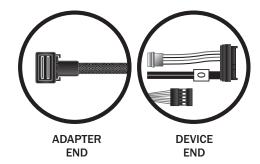

# ACK-I-rA-HDmSAS-4SATA-SB-.8M

The Adaptec I-rA-HDmSAS-4SATA-SB-.8M is an internal right-angle mini SAS HD x4 (SFF-8643) to (4) x1 Serial ATA (adapter based) fan-out cable with sideband signals. It measures .8 meters and is used for connecting a Series 7/7Q/7H/7He adapter to SATA disks, or a SAS/SATA backplane.

Part Number: 2280000-RDimension: 0.8 Meter

DAPTER DEVICE/ END BACKPLANE END