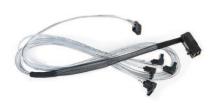

# Make the Right Connection with Adaptec 6Gb/s SAS HD Cables

6Gb/s

Adaptec° by PMC Series 7/7Q/7H/7He RAID adapters are the industry's first adapters with mini SAS HD connectors. These physically smaller connectors allow for 24 native ports in an MD2-Low Profile form factor. With mini SAS HD connectors, one adapter can fully accommodate the maximum 2.5-inch bays in a 2U chassis. Our first-to-market right-angle connectors provide installation ease and flexibility. The 6Gb/s SAS HD cables can also be used with Adaptec's 12Gb/s Series 8 adapters (products will retain 6Gb/s speed).

Adaptec delivers big innovation in a small package.