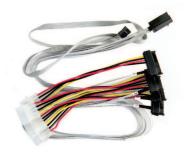

# ACK-I-HDmSAS-4SATA-SB-.8M

The Adaptec I-HDmSAS-4SATA-SB-.8M is an internal mini SAS HD x4 (SFF-8643) to (4) x1 Serial ATA (adapter based) fan-out cable with sideband signals. It measures .8 meters and is used for connecting a Series 7/7Q/7H/7He adapter to SATA disks, or a SAS/SATA backplane.

Part Number: 2279800-RDimension: 0.8 Meter