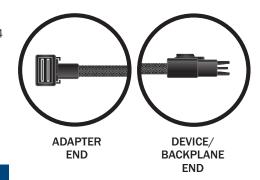

### ACK-I-HDmSAS-mSAS-1M & .5M

The Adaptec I-HDmSAS-mSAS-1M and .5M are internal mini SAS HD x4 (SFF-8643) to mini SAS (SFF-8087) x 4 cables. They measure 1 or .5 meters and are used for connecting a Series 7/7Q/7H/7He adapter to a SAS/SATA backplane with mini SAS HD connectors.

Part Number: 2279700-R | Dimension: 1 Meter
 Part Number: 2281200-R | Dimension: 0.5 Meter