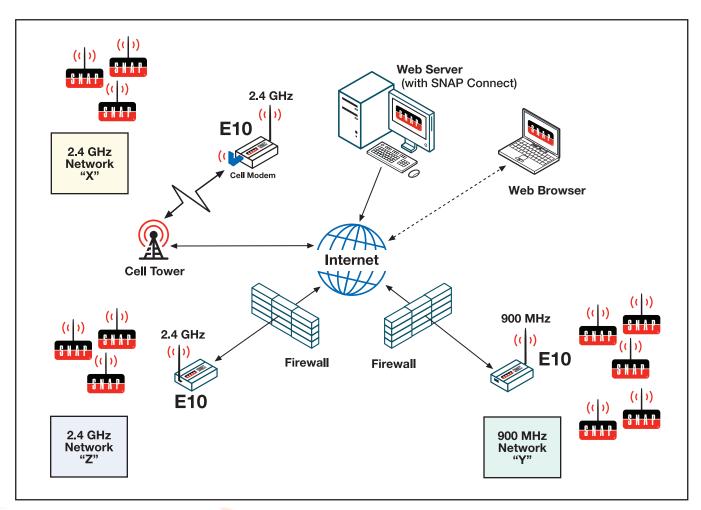

### **SNAP®** Connect E10 Appliance

Connects SNAP networks to the Internet using built-in Ethernet or USB Cell modem or Wi-Fi adapter. Shown here, the web browser can monitor and control three remote SNAP networks in real time.