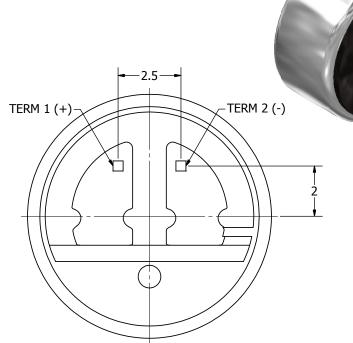

| SPECIFICATIONS               |         |       |  |
|------------------------------|---------|-------|--|
| PARAMETERS                   | VALUES  | UNITS |  |
| DIRECTIVITY                  | OMNI    | -     |  |
| SENSITIVTY                   | -40 ± 3 | dB    |  |
| STANDARD OPERATING VOLTAGE   | 1.5     | Vdc   |  |
| MAX OPERATING VOLTAGE        | 10      | Vdc   |  |
| CURRENT CONSUMPTION (MAX)    | 0.5     | mA    |  |
| IMPEDANCE                    | 2.2     | KOhm  |  |
| SIGNAL TO NOISE RATIO (MIN.) | 60      | dB    |  |
| TERMINAL                     | PIN     | -     |  |
| INTERNAL CAPACITOR           | N/A     | pF    |  |