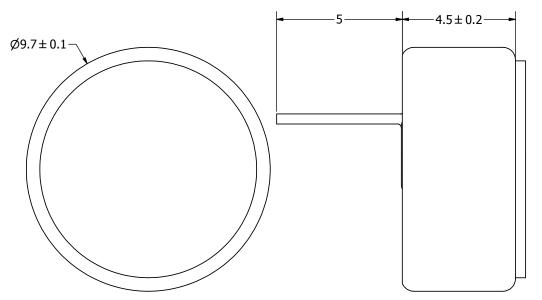

## NOTES:

- 1. ALL DIMENSIONS ARE IN MILLIMETERS.
- 2. SPECIFICATIONS SUBJECT TO CHANGE OR WITHDRAWL WITHOUT NOTICE.
- 3. THIS PART IS RoHS 2002/95/EC COMPLIANT.

| UNLESS OTHERWISE<br>SPECIFIED:                |         | Designed by |
|-----------------------------------------------|---------|-------------|
|                                               | SIZE    | J.D.        |
| DIMENSIONS ARE IN MILLIMETERS,                |         | $\sim$      |
| TOLERANCES<br>ARE ±0.5 AND<br>ANGLES ARE ±3°. | A3      |             |
| AOM-4540                                      | P-R.idw | 400         |