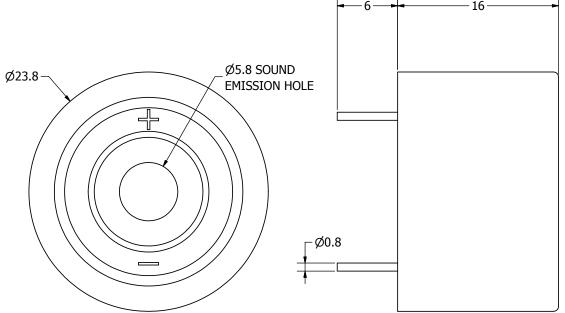

## NOTES:

- 1. ALL DIMENSIONS ARE IN MILLIMETERS.
- 2. SPECIFICATIONS SUBJECT TO CHANGE OR WITHDRAWL WITHOUT NOTICE.
- 3. THIS PART IS RoHS 2002/95/EC COMPLIANT.

| UNLESS OTHERWISE SPECIFIED:                   | SIZE A3 |  |
|-----------------------------------------------|---------|--|
| DIMENSIONS ARE IN MILLIMETERS,                |         |  |
| TOLERANCES<br>ARE ±0.5 AND<br>ANGLES ARE ±3°. |         |  |
| AI-2429-TT-12V-R.idw                          |         |  |