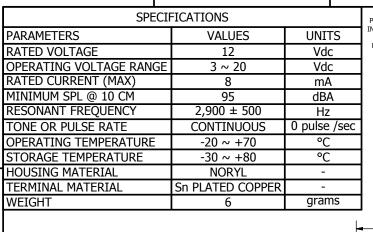

|   |     | REVISION HISTORY                         |           |          |  |  |
|---|-----|------------------------------------------|-----------|----------|--|--|
|   | LTR | DESCRIPTION                              | DATE      | APPROVED |  |  |
|   | -   | RELEASED FROM ENGINEERING                | 3/21/2006 |          |  |  |
|   | Α   | REVISED TONE OR PULSE RATE               | 1/29/2007 | R.W.     |  |  |
| В |     | REVISED UNIT OF VOLTAGE                  | 3/12/2007 | D.F.     |  |  |
|   | С   | REVISED TO INVENTOR 3-D DRAWING TEMPLATE | 1/03/2008 | B.R.     |  |  |