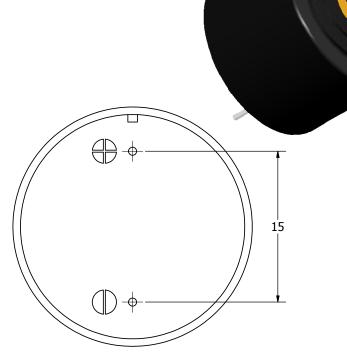

## NOTES:

- 1. ALL DIMENSIONS ARE IN MILLIMETERS.
- 2. SPECIFICATIONS SUBJECT TO CHANGE OR WITHDRAWL WITHOUT NOTICE.
- 3. THIS PART IS RoHS 2002/95/EC COMPLIANT.

| UNLESS OTHERWISE SPECIFIED:                   | SIZE A3 |  |
|-----------------------------------------------|---------|--|
| DIMENSIONS ARE IN MILLIMETERS,                |         |  |
| TOLERANCES<br>ARE ±0.5 AND<br>ANGLES ARE ±3°. |         |  |
| AI-2429-TT-12V-R.idw                          |         |  |